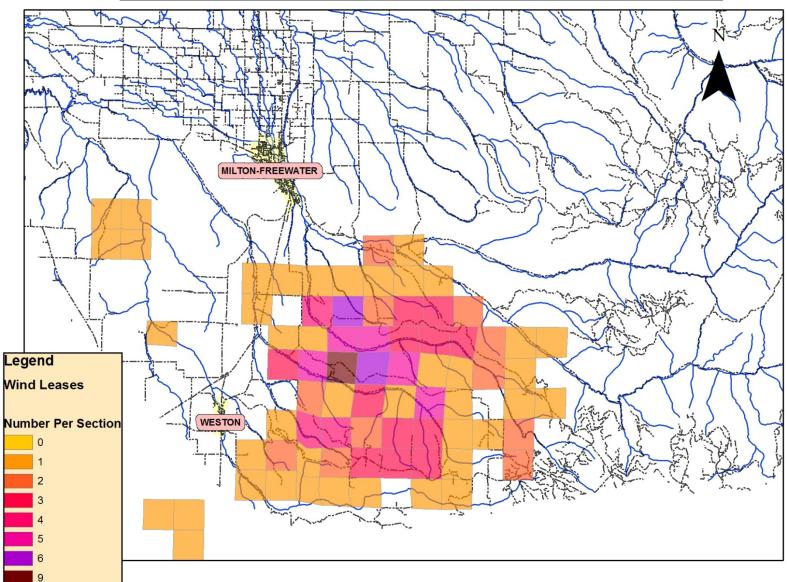

## Walla Walla Basin: Land Involved with Wind Energy Leases

## Wind Power Leases; Umatilla Records