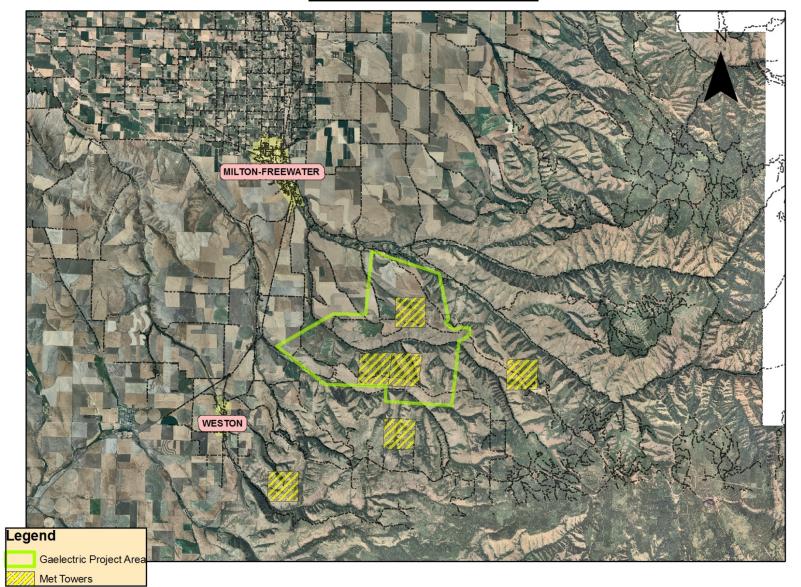

#### Bob Bower, Senior Hydrologist MS-Eng.

Walla Walla Basin Watershed Council

# OVERLAPPING WATERSHED CONCERNS

# Walla Walla Watershed: Upper Basin



Legend

**Met Tower Sites** 



## Walla Walla Basin: Land Involved with Wind Energy Leases





#### Walla Walla Subasins in Wind Power Area



## Wind Power Leases; Umatilla Records

# Watershed Sub-basins (HUCs)





# Walla Walla Subasins in Wind Power Area



#### Walla Walla Basin: ODEQ 303D Streams-Rivers



#### Walla Walla Basin: Steelhead Streams (ODFW)



#### Walla Walla Basin: Bull Trout Streams (ODFW)









#### Walla Walla Basin: Fire Risk (ODF)

# Walla Walla Basin: Concerns