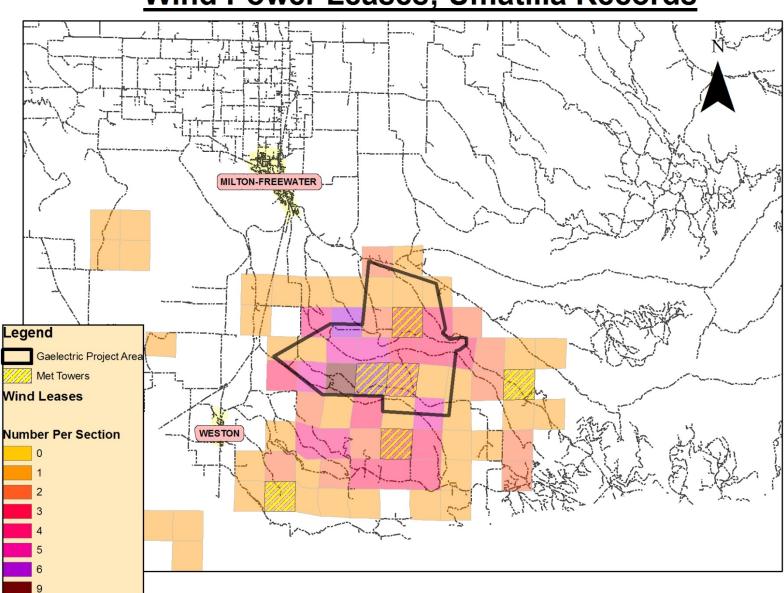

#### Bob Bower, Senior Hydrologist MS-Eng.

Walla Walla Basin Watershed Council

# OVERLAPPING WATERSHED CONCERNS

# Walla Walla Watershed: Upper Basin



Legend

**Met Tower Sites** 



## Walla Walla Basin: Land Involved with Wind Energy Leases





#### Walla Walla Subasins in Wind Power Area



## Wind Power Leases; Umatilla Records

# Watershed Sub-basins (HUCs)





# Walla Walla Subasins in Wind Power Area



#### Walla Walla Basin: ODEQ 303D Streams-Rivers



#### Walla Walla Basin: Steelhead Streams (ODFW)



#### Walla Walla Basin: Bull Trout Streams (ODFW)









#### Walla Walla Basin: Fire Risk (ODF)

# Walla Walla Basin: Concerns