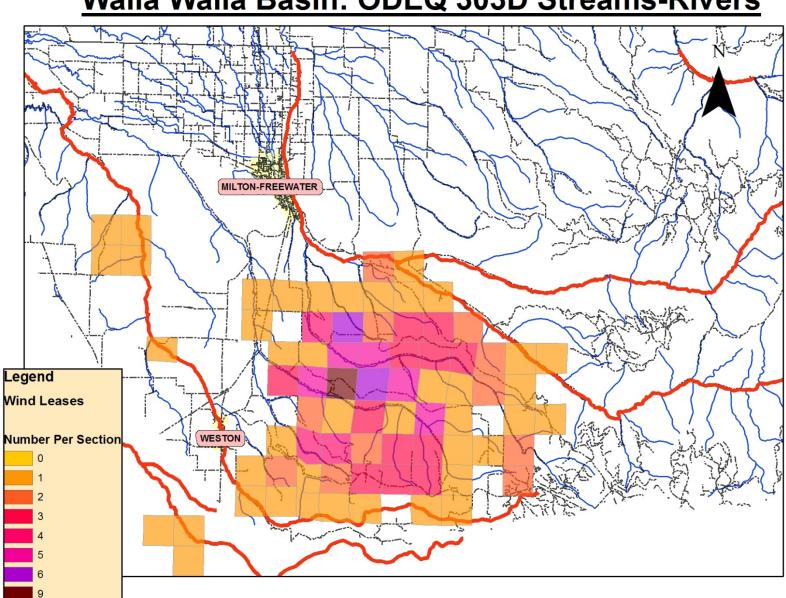

#### Bob Bower, Senior Hydrologist MS-Eng.

Walla Walla Basin Watershed Council

# OVERLAPPING WATERSHED CONCERNS

# Walla Walla Watershed: Upper Basin



Legend

**Met Tower Sites** 



## Walla Walla Basin: Land Involved with Wind Energy Leases





#### Walla Walla Subasins in Wind Power Area



## Wind Power Leases; Umatilla Records

# Watershed Sub-basins (HUCs)





# Walla Walla Subasins in Wind Power Area



#### Walla Walla Basin: ODEQ 303D Streams-Rivers



#### Walla Walla Basin: Steelhead Streams (ODFW)



#### Walla Walla Basin: Bull Trout Streams (ODFW)









#### Walla Walla Basin: Fire Risk (ODF)

# Walla Walla Basin: Concerns