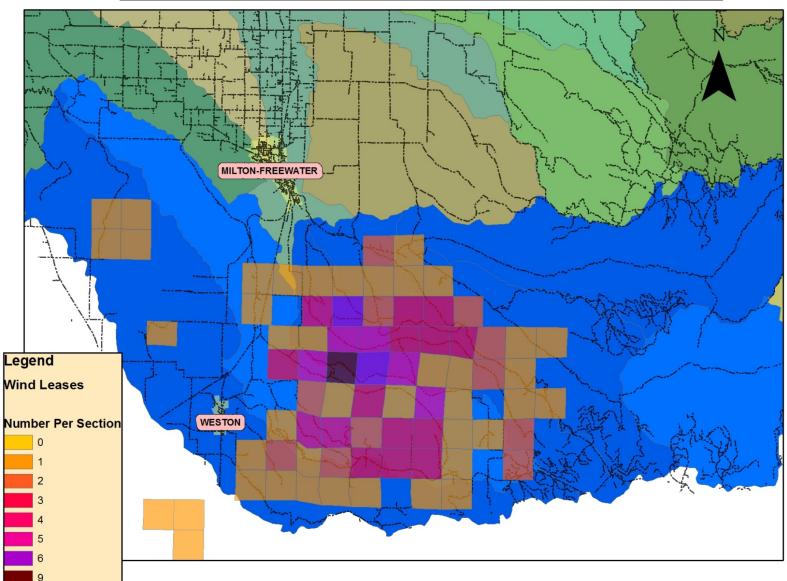

#### Bob Bower, Senior Hydrologist MS-Eng.

Walla Walla Basin Watershed Council

# OVERLAPPING WATERSHED CONCERNS

# Walla Walla Watershed: Upper Basin



Legend

**Met Tower Sites** 



## Walla Walla Basin: Land Involved with Wind Energy Leases





#### Walla Walla Subasins in Wind Power Area



## Wind Power Leases; Umatilla Records

# Watershed Sub-basins (HUCs)





# Walla Walla Subasins in Wind Power Area



#### Walla Walla Basin: ODEQ 303D Streams-Rivers



#### Walla Walla Basin: Steelhead Streams (ODFW)



#### Walla Walla Basin: Bull Trout Streams (ODFW)









#### Walla Walla Basin: Fire Risk (ODF)

# Walla Walla Basin: Concerns