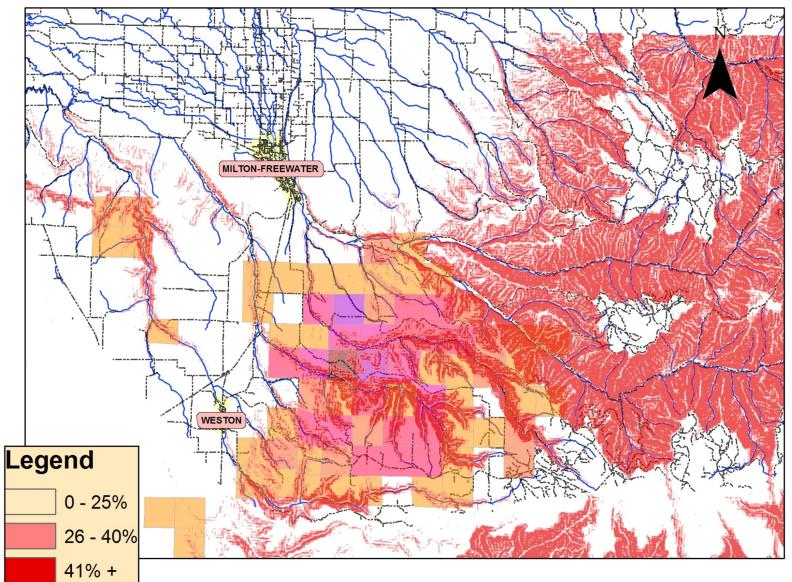

#### Bob Bower, Senior Hydrologist MS-Eng.

Walla Walla Basin Watershed Council

# OVERLAPPING WATERSHED CONCERNS

# Walla Walla Watershed: Upper Basin



Legend

**Met Tower Sites** 



## Walla Walla Basin: Land Involved with Wind Energy Leases





#### Walla Walla Subasins in Wind Power Area



## Wind Power Leases; Umatilla Records

# Watershed Sub-basins (HUCs)





# Walla Walla Subasins in Wind Power Area



#### Walla Walla Basin: ODEQ 303D Streams-Rivers



#### Walla Walla Basin: Steelhead Streams (ODFW)



#### Walla Walla Basin: Bull Trout Streams (ODFW)









#### Walla Walla Basin: Fire Risk (ODF)

# Walla Walla Basin: Concerns