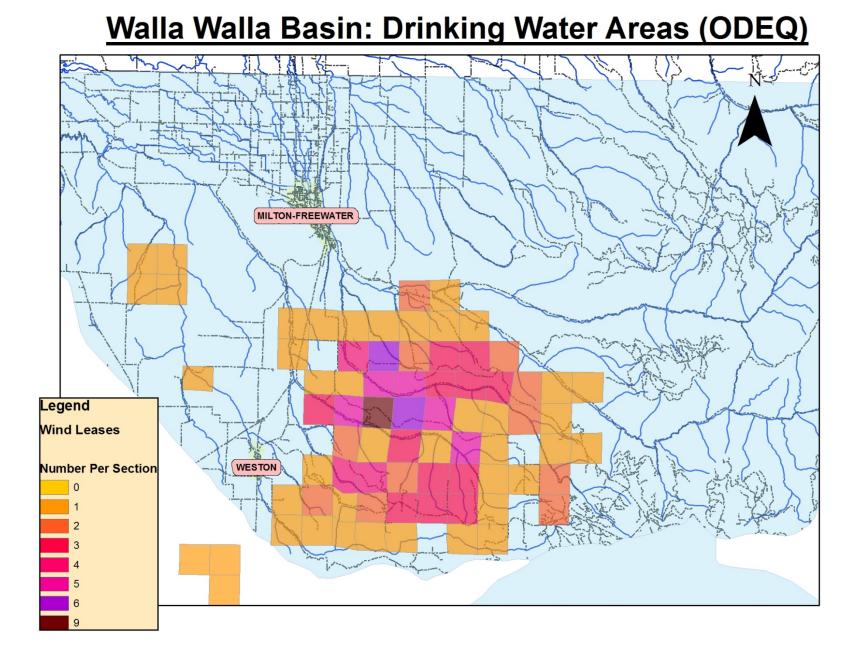

#### Bob Bower, Senior Hydrologist MS-Eng.

Walla Walla Basin Watershed Council

# OVERLAPPING WATERSHED CONCERNS

# Walla Walla Watershed: Upper Basin



Legend

**Met Tower Sites** 



## Walla Walla Basin: Land Involved with Wind Energy Leases





#### Walla Walla Subasins in Wind Power Area



## Wind Power Leases; Umatilla Records

# Watershed Sub-basins (HUCs)





# Walla Walla Subasins in Wind Power Area



#### Walla Walla Basin: ODEQ 303D Streams-Rivers



#### Walla Walla Basin: Steelhead Streams (ODFW)



#### Walla Walla Basin: Bull Trout Streams (ODFW)









#### Walla Walla Basin: Fire Risk (ODF)

# Walla Walla Basin: Concerns