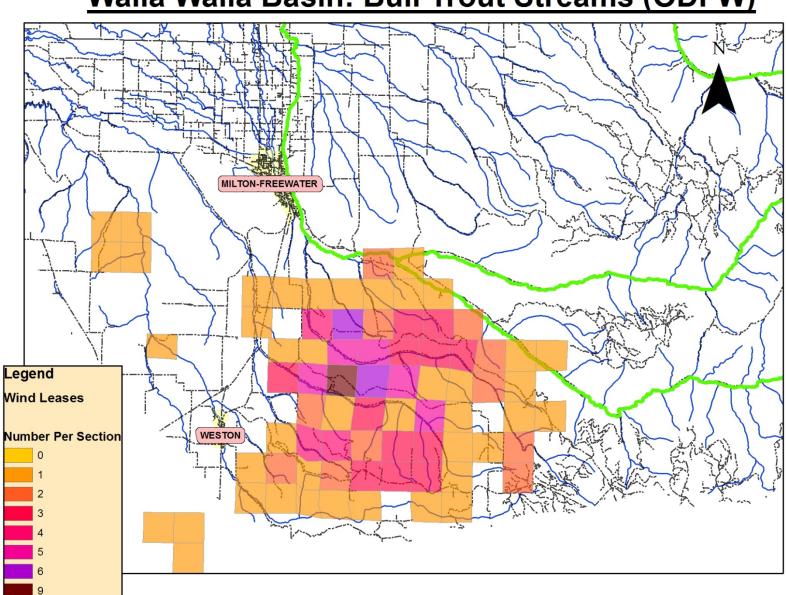

#### Bob Bower, Senior Hydrologist MS-Eng.

Walla Walla Basin Watershed Council

# OVERLAPPING WATERSHED CONCERNS

# Walla Walla Watershed: Upper Basin



Legend

**Met Tower Sites** 



## Walla Walla Basin: Land Involved with Wind Energy Leases





#### Walla Walla Subasins in Wind Power Area



## Wind Power Leases; Umatilla Records

# Watershed Sub-basins (HUCs)





# Walla Walla Subasins in Wind Power Area



#### Walla Walla Basin: ODEQ 303D Streams-Rivers



#### Walla Walla Basin: Steelhead Streams (ODFW)



#### Walla Walla Basin: Bull Trout Streams (ODFW)









#### Walla Walla Basin: Fire Risk (ODF)

# Walla Walla Basin: Concerns