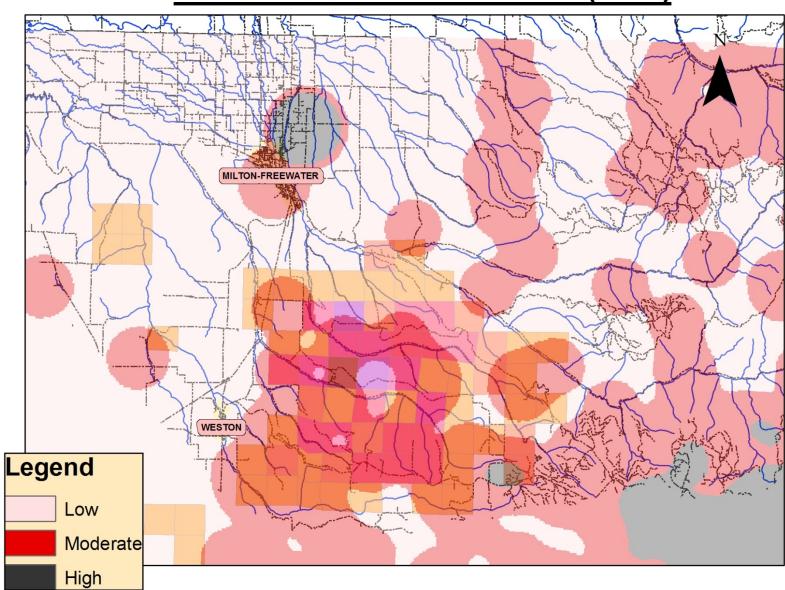

#### Bob Bower, Senior Hydrologist MS-Eng.

Walla Walla Basin Watershed Council

# OVERLAPPING WATERSHED CONCERNS

# Walla Walla Watershed: Upper Basin



Legend

**Met Tower Sites** 



## Walla Walla Basin: Land Involved with Wind Energy Leases





#### Walla Walla Subasins in Wind Power Area



## Wind Power Leases; Umatilla Records

# Watershed Sub-basins (HUCs)





# Walla Walla Subasins in Wind Power Area



#### Walla Walla Basin: ODEQ 303D Streams-Rivers



#### Walla Walla Basin: Steelhead Streams (ODFW)



#### Walla Walla Basin: Bull Trout Streams (ODFW)









#### Walla Walla Basin: Fire Risk (ODF)

# Walla Walla Basin: Concerns