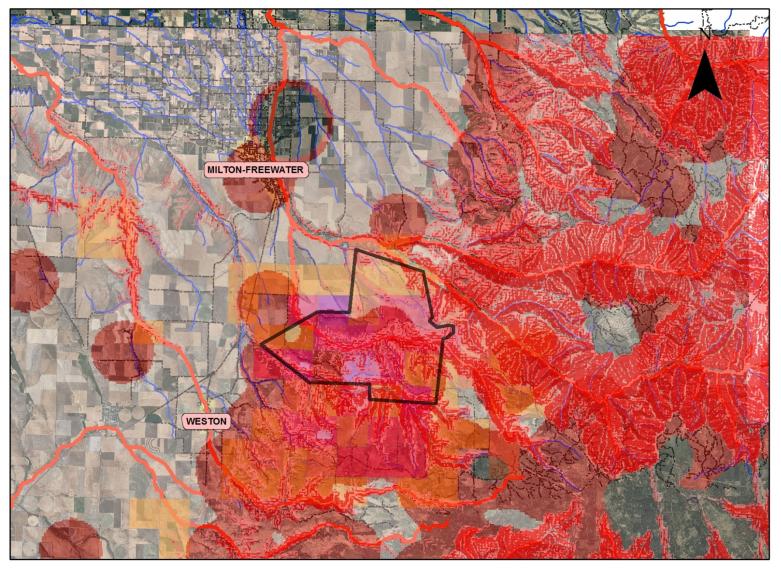

#### Bob Bower, Senior Hydrologist MS-Eng.

Walla Walla Basin Watershed Council

# OVERLAPPING WATERSHED CONCERNS

# Walla Walla Watershed: Upper Basin



Legend

**Met Tower Sites** 



## Walla Walla Basin: Land Involved with Wind Energy Leases





#### Walla Walla Subasins in Wind Power Area



## Wind Power Leases; Umatilla Records

# Watershed Sub-basins (HUCs)





# Walla Walla Subasins in Wind Power Area



#### Walla Walla Basin: ODEQ 303D Streams-Rivers



#### Walla Walla Basin: Steelhead Streams (ODFW)



#### Walla Walla Basin: Bull Trout Streams (ODFW)









#### Walla Walla Basin: Fire Risk (ODF)

# Walla Walla Basin: Concerns