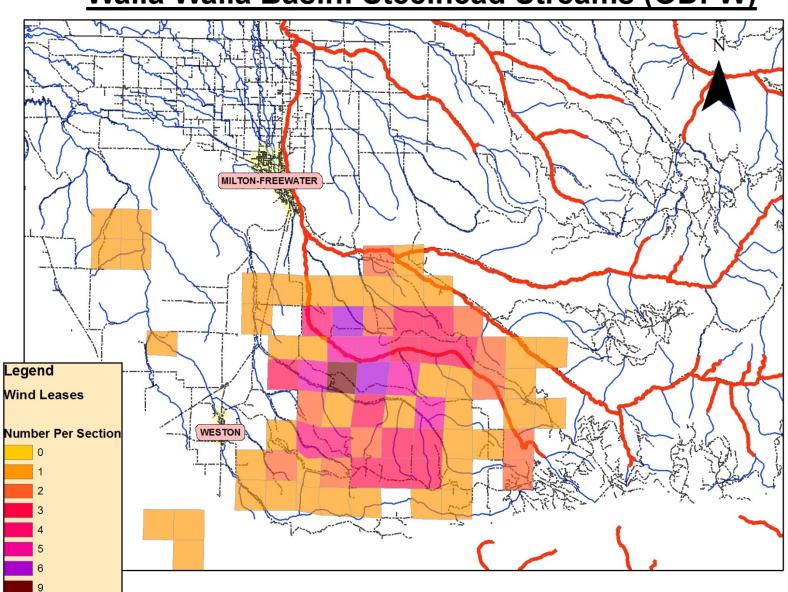

#### Bob Bower, Senior Hydrologist MS-Eng.

Walla Walla Basin Watershed Council

# OVERLAPPING WATERSHED CONCERNS

# Walla Walla Watershed: Upper Basin



Legend

**Met Tower Sites** 



## Walla Walla Basin: Land Involved with Wind Energy Leases





#### Walla Walla Subasins in Wind Power Area



## Wind Power Leases; Umatilla Records

# Watershed Sub-basins (HUCs)





# Walla Walla Subasins in Wind Power Area



#### Walla Walla Basin: ODEQ 303D Streams-Rivers



#### Walla Walla Basin: Steelhead Streams (ODFW)



#### Walla Walla Basin: Bull Trout Streams (ODFW)









#### Walla Walla Basin: Fire Risk (ODF)

# Walla Walla Basin: Concerns