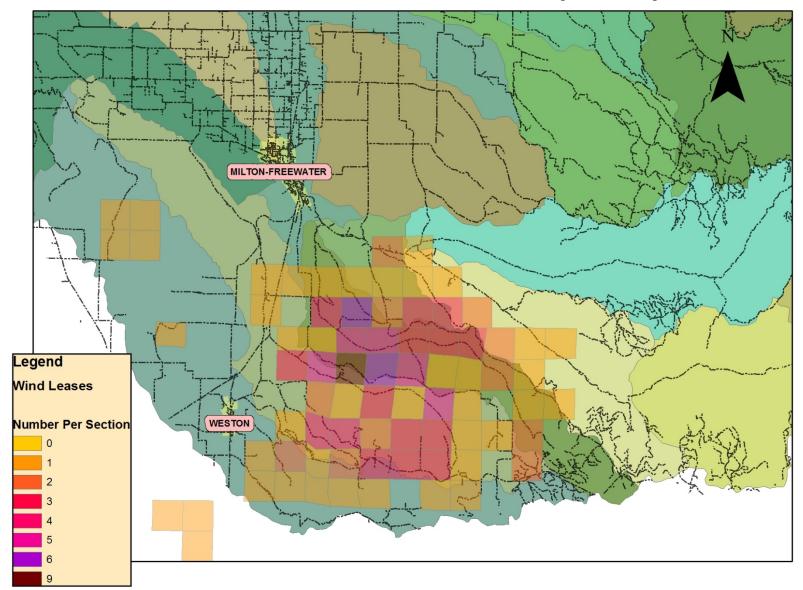

#### Bob Bower, Senior Hydrologist MS-Eng.

Walla Walla Basin Watershed Council

# OVERLAPPING WATERSHED CONCERNS

# Walla Walla Watershed: Upper Basin



Legend

**Met Tower Sites** 



## Walla Walla Basin: Land Involved with Wind Energy Leases





#### Walla Walla Subasins in Wind Power Area



## Wind Power Leases; Umatilla Records

# Watershed Sub-basins (HUCs)





# Walla Walla Subasins in Wind Power Area



#### Walla Walla Basin: ODEQ 303D Streams-Rivers



#### Walla Walla Basin: Steelhead Streams (ODFW)



#### Walla Walla Basin: Bull Trout Streams (ODFW)









#### Walla Walla Basin: Fire Risk (ODF)

# Walla Walla Basin: Concerns