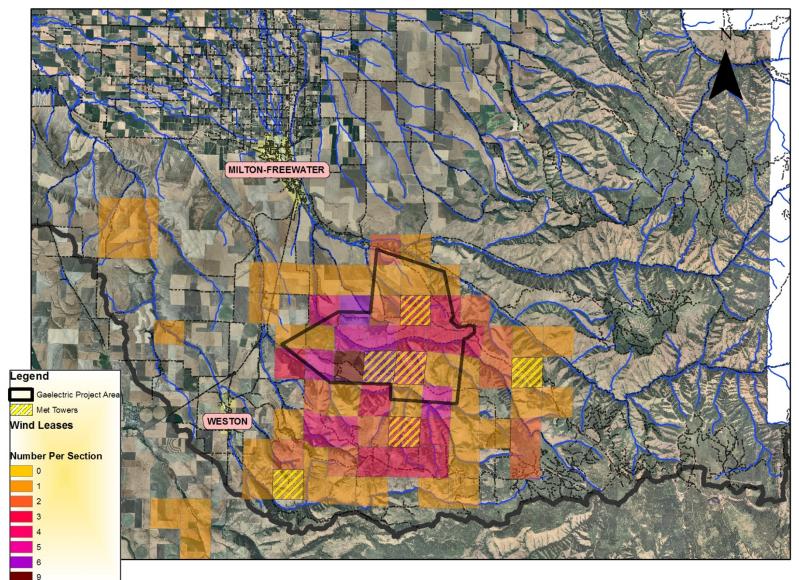

## Walla Walla Basin: Land Involved with Wind Energy Leases

## Wind Power Leases; Umatilla Records