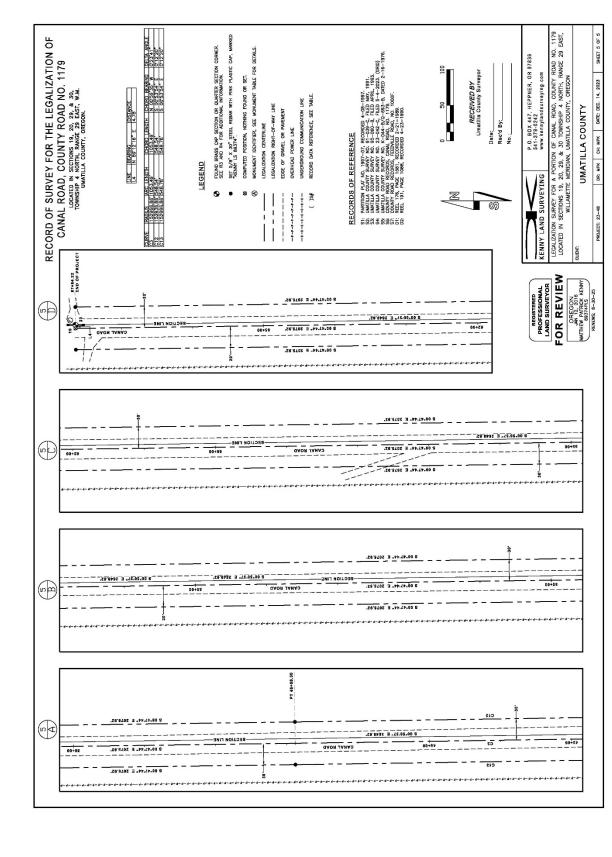

The Public Works Department proposes legalization of Canal Road, as previously described, in preparation for a road improvement project. Legalization will fix the road right-of-way to the current as-travelled road location, correcting the record and allowing future improvements to move forward without delay.

A preliminary survey has been conducted outlining the proposed new right-of-way and has been included in this report for review and consideration.

#### Recommendation

The Umatilla County Public Works Department recommends that Canal Road be legalized in the location shown on the preliminary road survey, pursuant to ORS 368-201 to 368-221. The width is recommended to be 60 feet wide, consistent with the width petitioned for on old Road No. 681, and Umatilla County Development Code Standard width for Local Roads and new County Road construction.