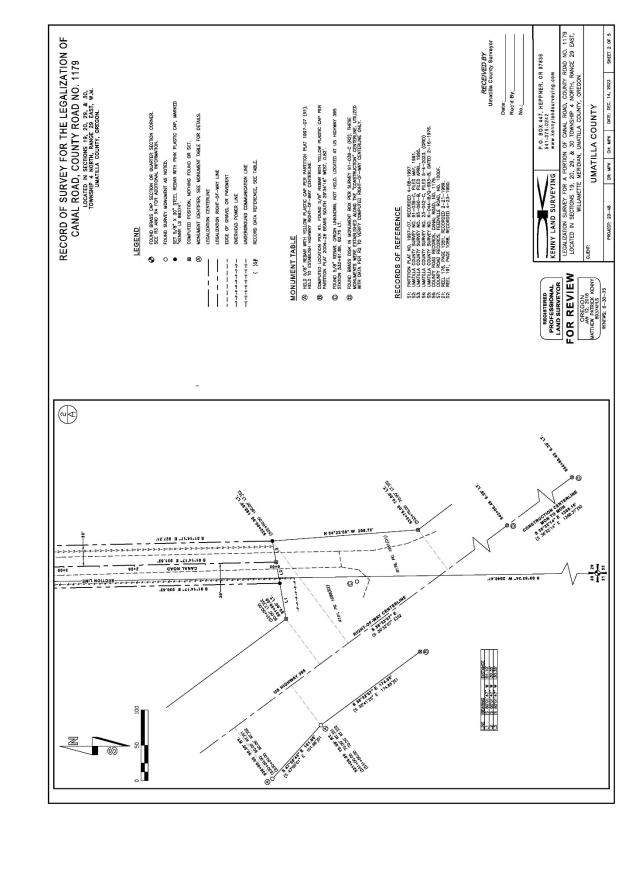

The Public Works Department proposes legalization of Canal Road, as previously described, in preparation for a road improvement project. Legalization will fix the road right-of-way to the current as-travelled road location, correcting the record and allowing future improvements to move forward without delay.

A preliminary survey has been conducted outlining the proposed new right-of-way and has been included in this report for review and consideration.

#### Recommendation

The Umatilla County Public Works Department recommends that Canal Road be legalized in the location shown on the preliminary road survey, pursuant to ORS 368-201 to 368-221. The width is recommended to be 60 feet wide, consistent with the width petitioned for on old Road No. 681, and Umatilla County Development Code Standard width for Local Roads and new County Road construction.