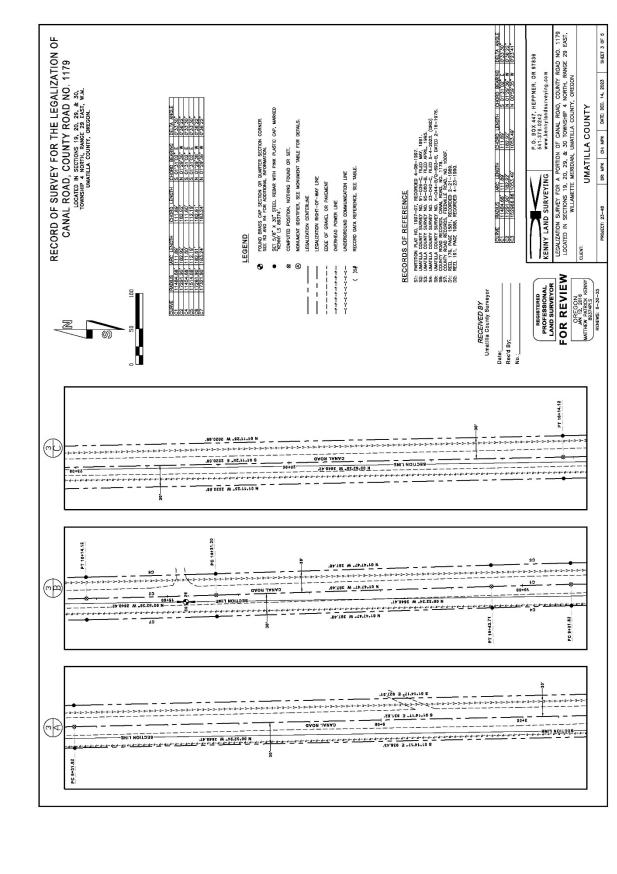

The Public Works Department proposes legalization of Canal Road, as previously described, in preparation for a road improvement project. Legalization will fix the road right-of-way to the current as-travelled road location, correcting the record and allowing future improvements to move forward without delay.

A preliminary survey has been conducted outlining the proposed new right-of-way and has been included in this report for review and consideration.

#### Recommendation

The Umatilla County Public Works Department recommends that Canal Road be legalized in the location shown on the preliminary road survey, pursuant to ORS 368-201 to 368-221. The width is recommended to be 60 feet wide, consistent with the width petitioned for on old Road No. 681, and Umatilla County Development Code Standard width for Local Roads and new County Road construction.