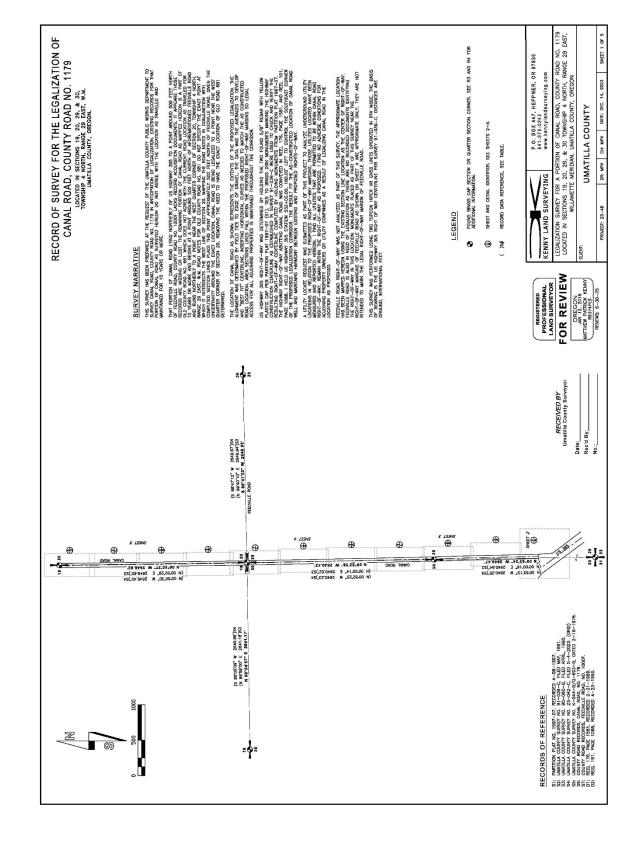

The Public Works Department proposes legalization of Canal Road, as previously described, in preparation for a road improvement project. Legalization will fix the road right-of-way to the current as-travelled road location, correcting the record and allowing future improvements to move forward without delay.

A preliminary survey has been conducted outlining the proposed new right-of-way and has been included in this report for review and consideration.

#### Recommendation

The Umatilla County Public Works Department recommends that Canal Road be legalized in the location shown on the preliminary road survey, pursuant to ORS 368-201 to 368-221. The width is recommended to be 60 feet wide, consistent with the width petitioned for on old Road No. 681, and Umatilla County Development Code Standard width for Local Roads and new County Road construction.