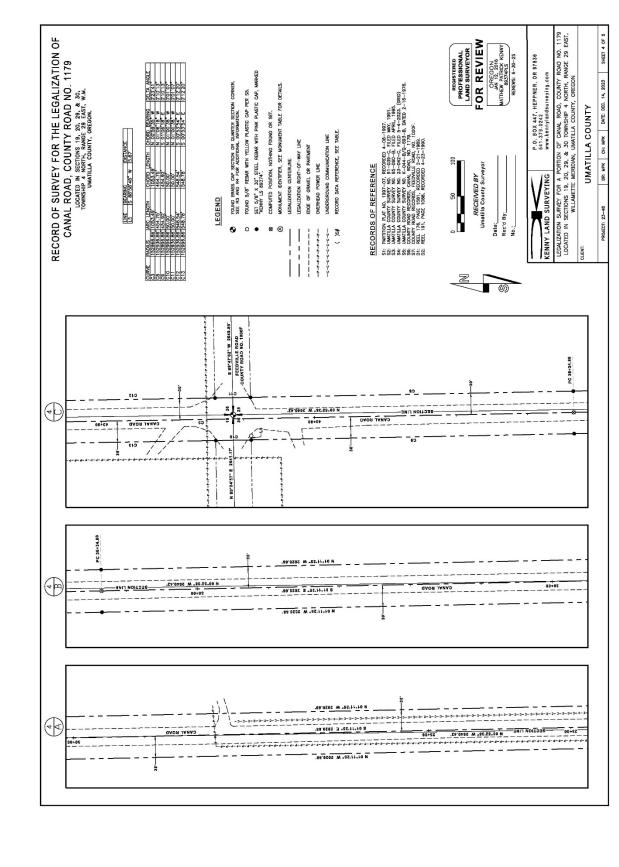

The Public Works Department proposes legalization of Canal Road, as previously described, in preparation for a road improvement project. Legalization will fix the road right-of-way to the current as-travelled road location, correcting the record and allowing future improvements to move forward without delay.

A preliminary survey has been conducted outlining the proposed new right-of-way and has been included in this report for review and consideration.

#### Recommendation

The Umatilla County Public Works Department recommends that Canal Road be legalized in the location shown on the preliminary road survey, pursuant to ORS 368-201 to 368-221. The width is recommended to be 60 feet wide, consistent with the width petitioned for on old Road No. 681, and Umatilla County Development Code Standard width for Local Roads and new County Road construction.