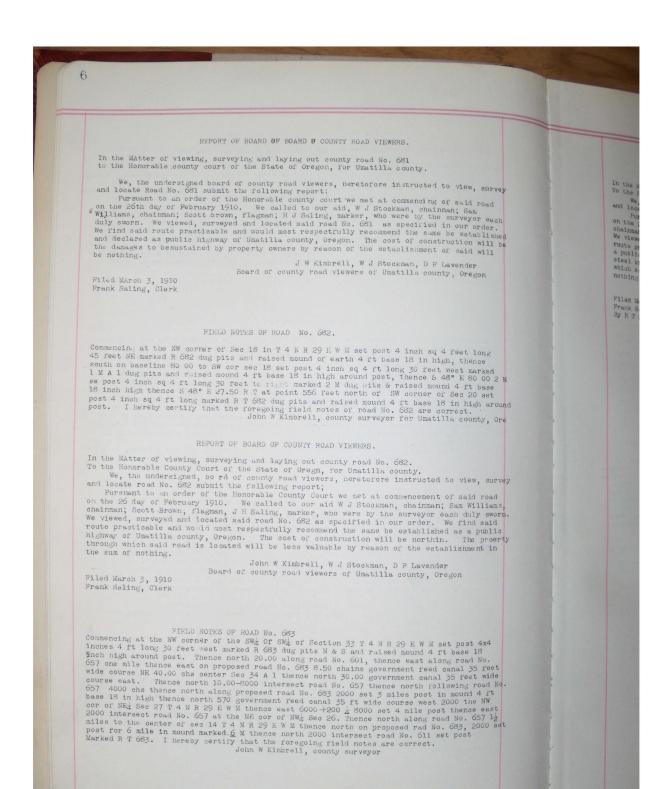

#### **History & Current Use**

Old County Road No. 681 was Petitioned for on December 23, 1909 at a width of 60 feet. Notice was posted on November 2, 1910. The report of County Road Viewers, Survey, and Field Notes were filed on March 3, 1910 where the route was found practicable and recommended to be established and declared a public highway.

The road began at the Northeast Corner of the Southeast Quarter of the Southeast Quarter of Section 29, Township 4 North, Range 29 East, W.M., and ran northwesterly through Sections 29 and 20 to the west line of Section 20. It then ran north along the section line to the Northwest Corner of Section 17 of said Township and Range, to current County Road No. 1198, East Highland Extension. Only that portion of old County Road No. 681 which runs north along the west line of Sections 17 & 20 is still used and maintained. That portion running northwesterly through Sections 29 and 20 is no longer in use by the general public or the Public Works Department. It is the intent of the Public Works Department to declare this unused portion of old County Road No. 681 void, and the road relocated and legalized in its current location.