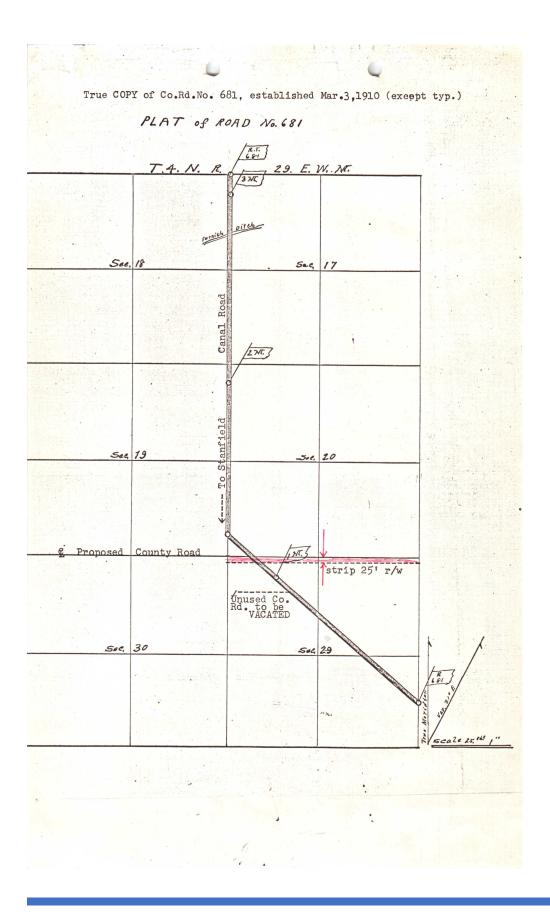

#### **History & Current Use**

Old County Road No. 681 was Petitioned for on December 23, 1909 at a width of 60 feet. Notice was posted on November 2, 1910. The report of County Road Viewers, Survey, and Field Notes were filed on March 3, 1910 where the route was found practicable and recommended to be established and declared a public highway.

The road began at the Northeast Corner of the Southeast Quarter of the Southeast Quarter of Section 29, Township 4 North, Range 29 East, W.M., and ran northwesterly through Sections 29 and 20 to the west line of Section 20. It then ran north along the section line to the Northwest Corner of Section 17 of said Township and Range, to current County Road No. 1198, East Highland Extension. Only that portion of old County Road No. 681 which runs north along the west line of Sections 17 & 20 is still used and maintained. That portion running northwesterly through Sections 29 and 20 is no longer in use by the general public or the Public Works Department. It is the intent of the Public Works Department to declare this unused portion of old County Road No. 681 void, and the road relocated and legalized in its current location.