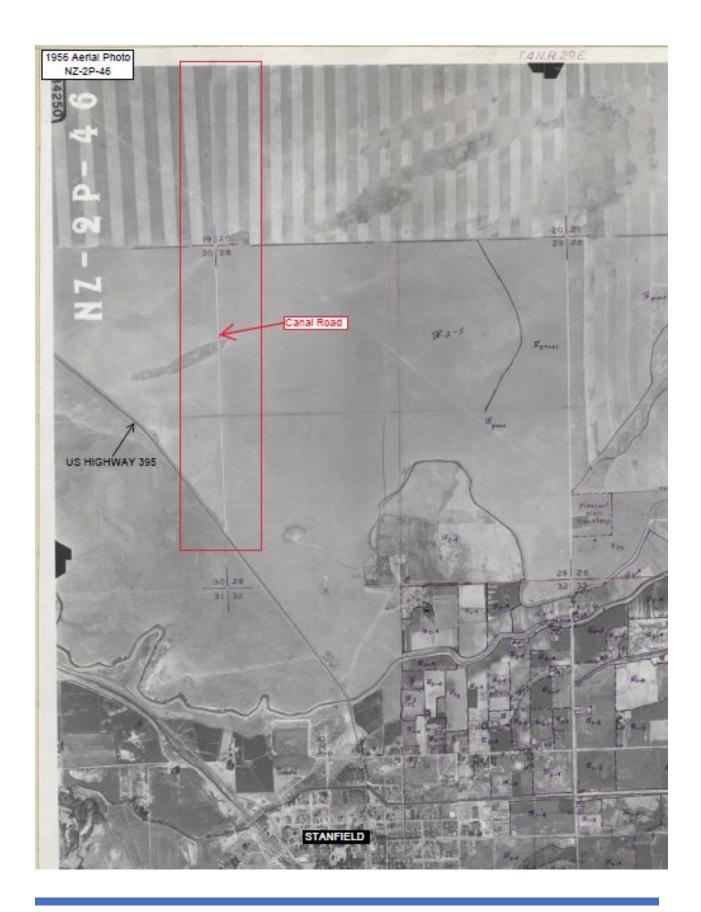

That portion of Canal Road where records are missing or lost can clearly be seen in 1956 aerial photo NA-29-46, Umatilla County Survey records, indicating its long time use and maintenance. This, along with Umatilla County Public Works maintenance records provides proof that this portion of Canal Road has been travelled, used, and maintained for 10 years or more.