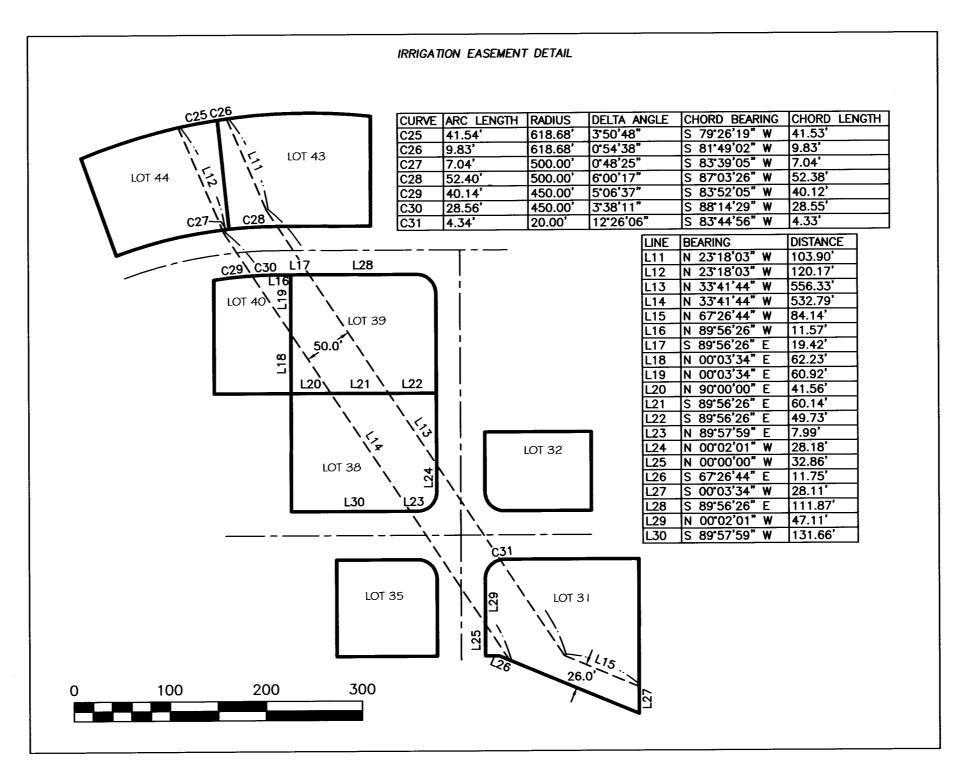

# FINAL PLAT DESERT SKY ESTATES PHASE 4

A REPLAT OF LOT 31 OF DESERT SKY ESTATES PHASE 3 ACCORDING TO THE OFFICIAL PLAT THEREOF RECORDED IN BOOK 15 AT PAGE 74 OF TOWN PLATS OF UMATILLA COUNTY, OREGON. LOCATED IN THE SOUTHWEST QUARTER OF THE NORTHEAST QUARTER AND THE EAST HALF OF THE NORTHEAST QUARTER OF SECTION 15, TOWNSHIP 4 NORTH, RANGE 28, EAST OF THE WILLAMETTE MERIDIAN, UMATILLA COUNTY, OREGON.