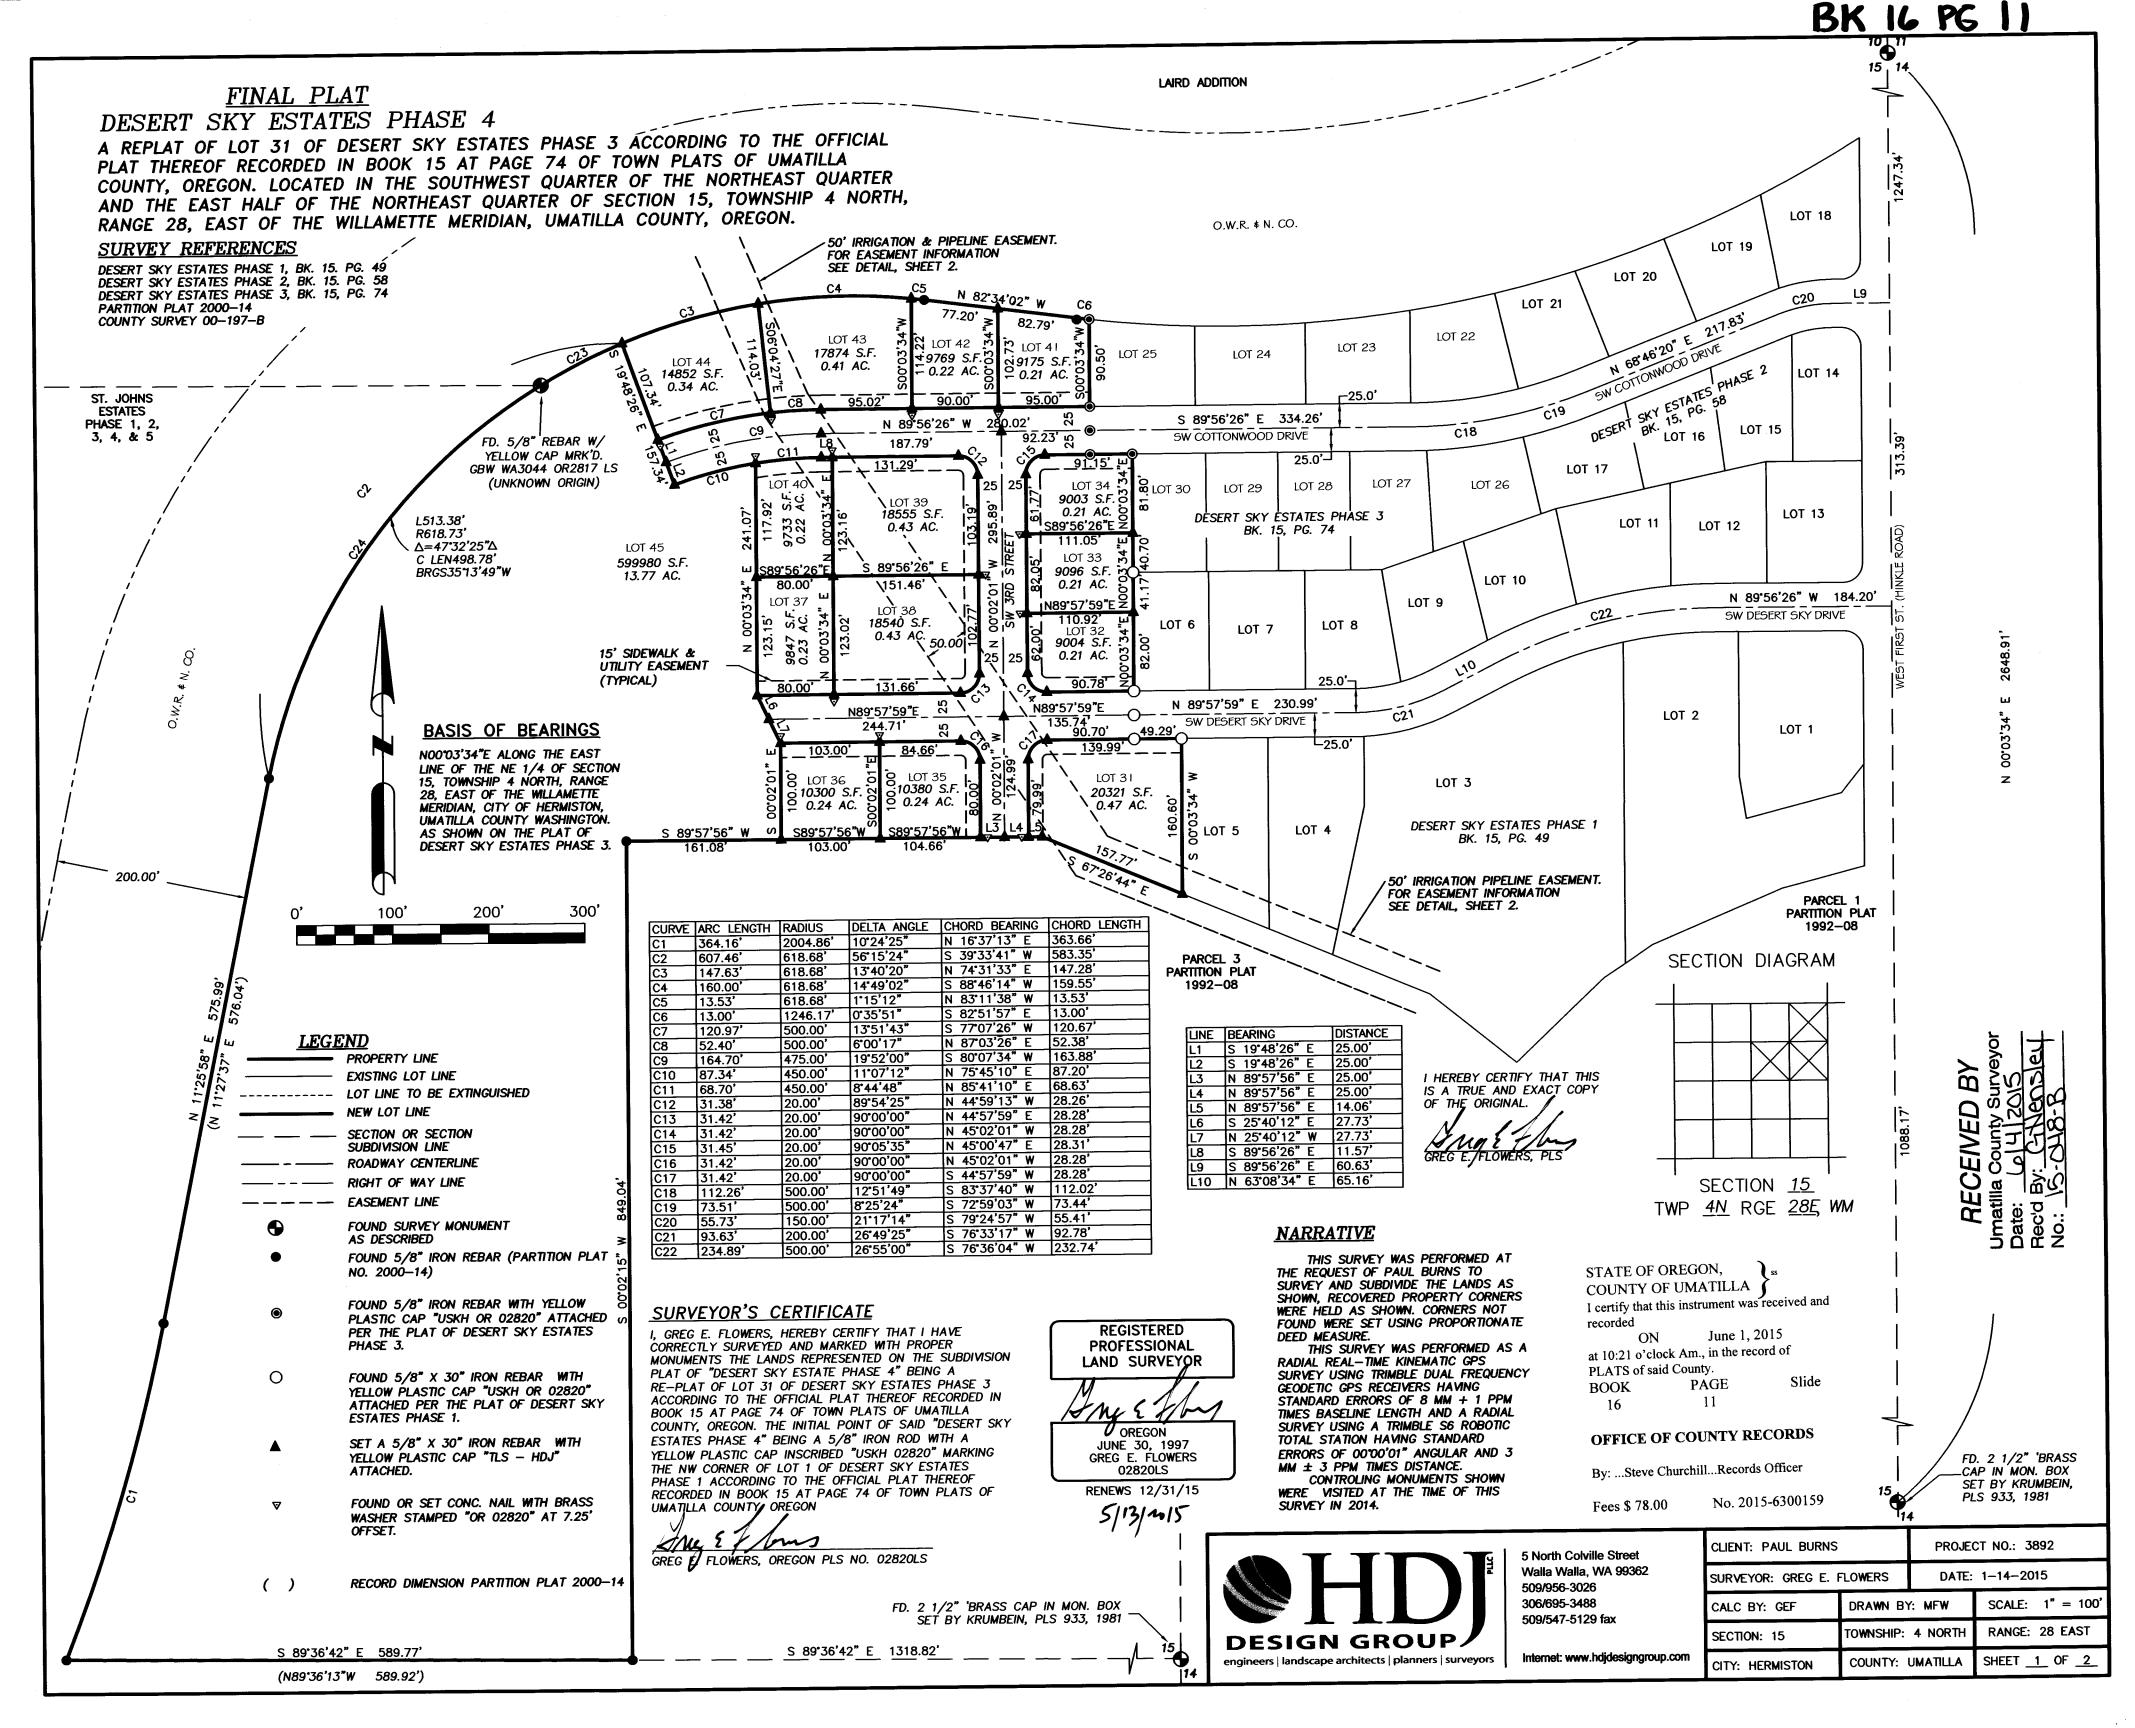

# FINAL PLAT DESERT SKY ESTATES PHASE 4

A REPLAT OF LOT 31 OF DESERT SKY ESTATES PHASE 3 ACCORDING TO THE OFFICIAL PLAT THEREOF RECORDED IN BOOK 15 AT PAGE 74 OF TOWN PLATS OF UMATILLA COUNTY, OREGON. LOCATED IN THE SOUTHWEST QUARTER OF THE NORTHEAST QUARTER AND THE EAST HALF OF THE NORTHEAST QUARTER OF SECTION 15, TOWNSHIP 4 NORTH, RANGE 28, EAST OF THE WILLAMETTE MERIDIAN, UMATILLA COUNTY, OREGON.

# **DEDICATION**

KNOW ALL MEN BY THESE PRESENTS. THAT PAUL BURNS A REPRESENTATIVE OF BURNS PROPERTIES, L.L.C., AN OREGON LIMITED LIABILITY CORPORATION, OWNER, OF THE LANDS DESCRIBED IN THE SURVEYOR'S CERTIFICATE AND AS SHOWN ON THE ANNEXED MAP, AND HAVE CAUSED THE SAME TO BE SURVEYED AND PLATTED INTO LOTS AS SHOWN OR NOTED ON THE PLAT AND TO BE HEREBY DEDICATED AS "DESERT SKY ESTATES PHASE 4". WE HEREBY DEDICATE ALL STREETS AND EASEMENTS TO THE PUBLIC FOR PUBLIC USE FOREVER.

#### VICINITY MAP NO SCALE

REGISTERED **PROFESSIONAL** LAND SURVEYOR

sour / OREGON JUNE 30, 1997 GREG E. FLOWERS

RENEWS 12/31/15