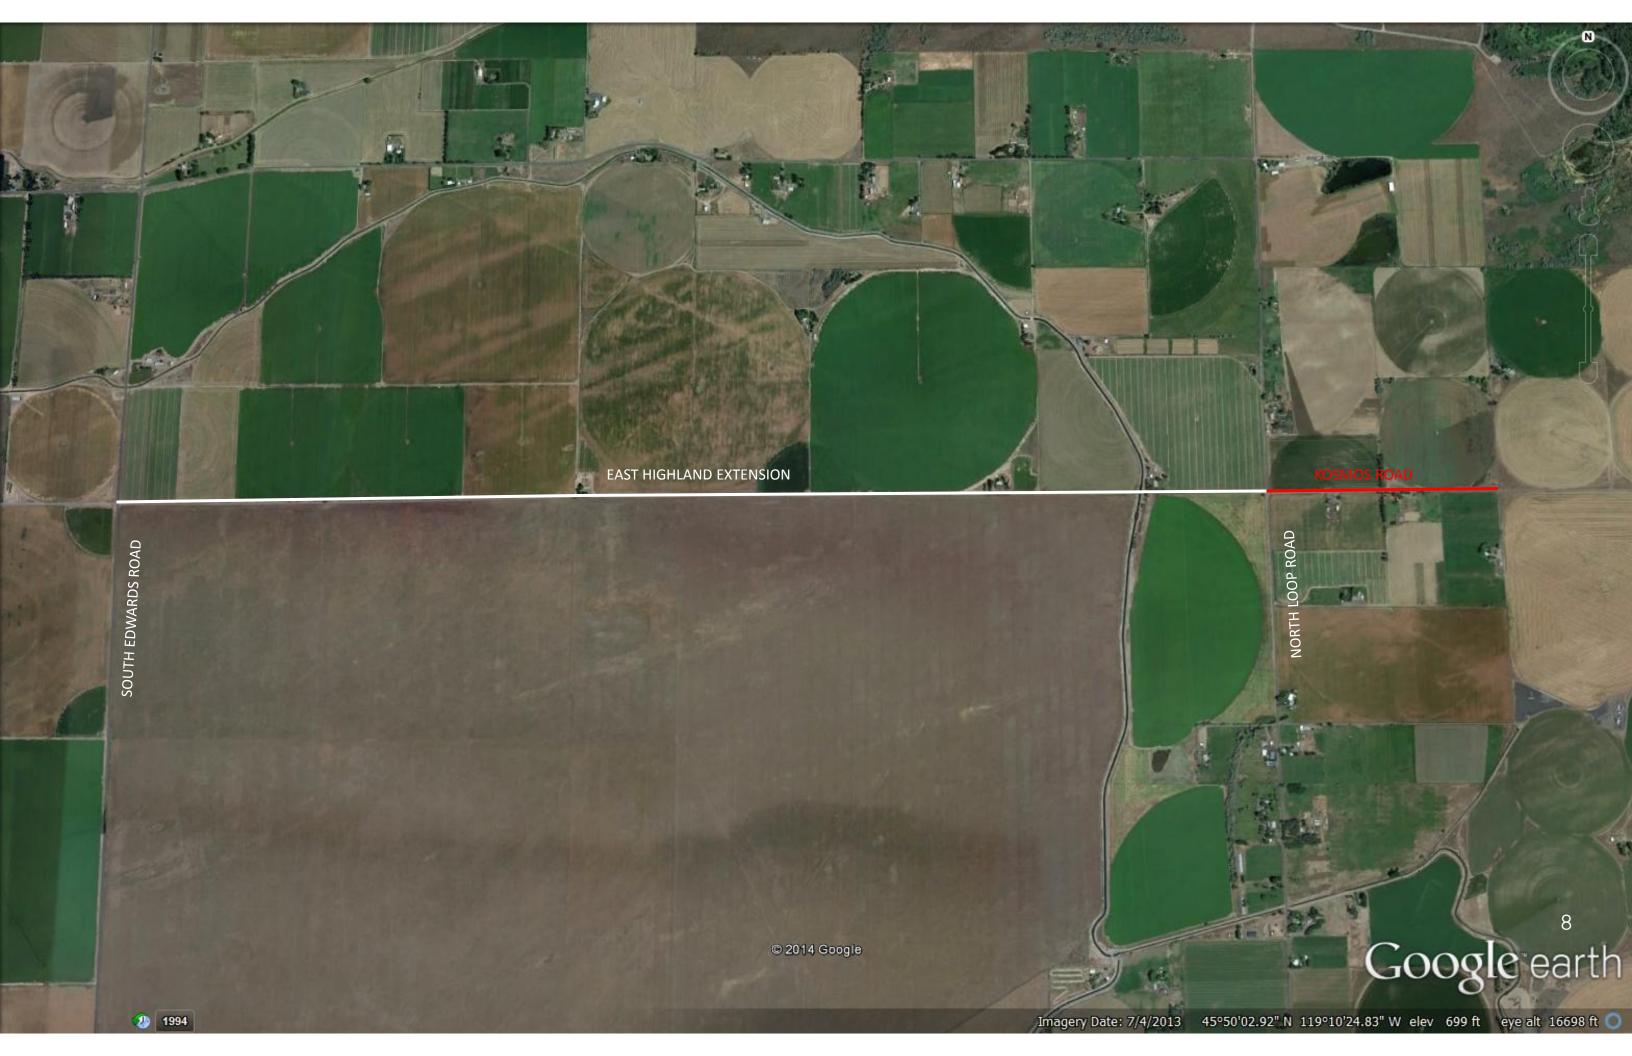

#### **HISTORY**

The portion of Kosmos Road (County Road No. 1172) that was surveyed in anticipation of this legalization is located approximately 4 ½ miles northeast of the City of Stanfield. It begins at North Loop Road and runs east for approximately ½ mile to the southeast corner of Section 11, Township 4 North, Range 29 E.W.M. The road was originally established in 1910 as Road No. 679 at a width of 60 feet centered on the section line.

#### **ISSUE**

In the process of surveying East Highland Extension west of North Loop Road, it became apparent that this portion of Kosmos Road was not centered on the section line. The entire traveled surface near where it intersects North Loop Road lies south of the section line, then gradually moves north to where it is centered on the section line at the southeast corner of Section 11. The survey for this legalization holds the center of the road as traveled and at a total width of 60 feet (30 feet each side of centerline).