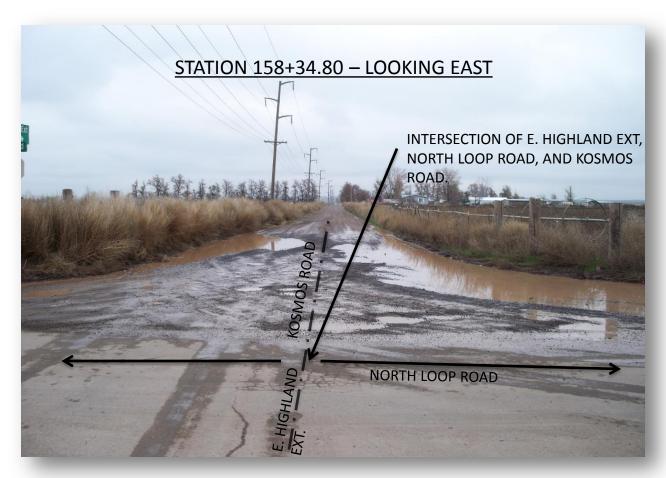

#### **HISTORY**

The portion of Kosmos Road (County Road No. 1172) that was surveyed in anticipation of this legalization is located approximately 4 ½ miles northeast of the City of Stanfield. It begins at North Loop Road and runs east for approximately ½ mile to the southeast corner of Section 11, Township 4 North, Range 29 E.W.M. The road was originally established in 1910 as Road No. 679 at a width of 60 feet centered on the section line.

#### **ISSUE**

In the process of surveying East Highland Extension west of North Loop Road, it became apparent that this portion of Kosmos Road was not centered on the section line. The entire traveled surface near where it intersects North Loop Road lies south of the section line, then gradually moves north to where it is centered on the section line at the southeast corner of Section 11. The survey for this legalization holds the center of the road as traveled and at a total width of 60 feet (30 feet each side of centerline).