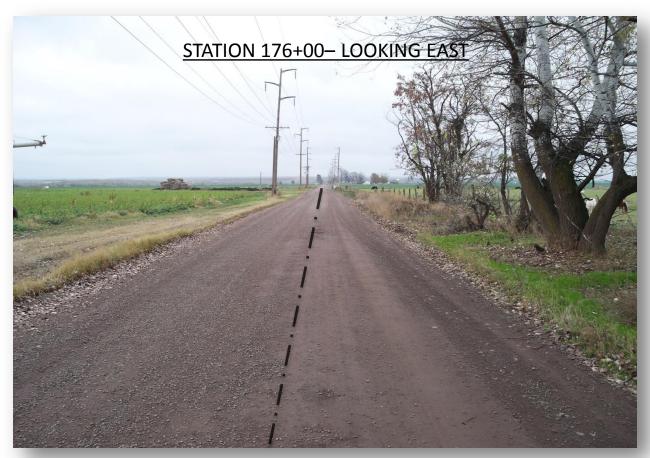

#### **HISTORY**

The portion of Kosmos Road (County Road No. 1172) that was surveyed in anticipation of this legalization is located approximately 4 ½ miles northeast of the City of Stanfield. It begins at North Loop Road and runs east for approximately ½ mile to the southeast corner of Section 11, Township 4 North, Range 29 E.W.M. The road was originally established in 1910 as Road No. 679 at a width of 60 feet centered on the section line.

#### **ISSUE**

In the process of surveying East Highland Extension west of North Loop Road, it became apparent that this portion of Kosmos Road was not centered on the section line. The entire traveled surface near where it intersects North Loop Road lies south of the section line, then gradually moves north to where it is centered on the section line at the southeast corner of Section 11. The survey for this legalization holds the center of the road as traveled and at a total width of 60 feet (30 feet each side of centerline).