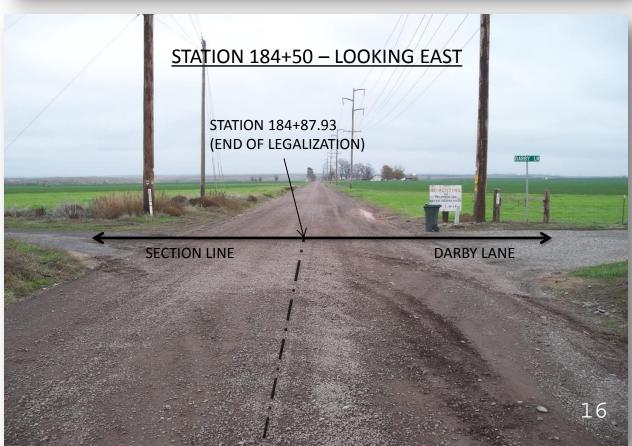

#### **HISTORY**

The portion of Kosmos Road (County Road No. 1172) that was surveyed in anticipation of this legalization is located approximately 4 ½ miles northeast of the City of Stanfield. It begins at North Loop Road and runs east for approximately ½ mile to the southeast corner of Section 11, Township 4 North, Range 29 E.W.M. The road was originally established in 1910 as Road No. 679 at a width of 60 feet centered on the section line.

#### **ISSUE**

In the process of surveying East Highland Extension west of North Loop Road, it became apparent that this portion of Kosmos Road was not centered on the section line. The entire traveled surface near where it intersects North Loop Road lies south of the section line, then gradually moves north to where it is centered on the section line at the southeast corner of Section 11. The survey for this legalization holds the center of the road as traveled and at a total width of 60 feet (30 feet each side of centerline).