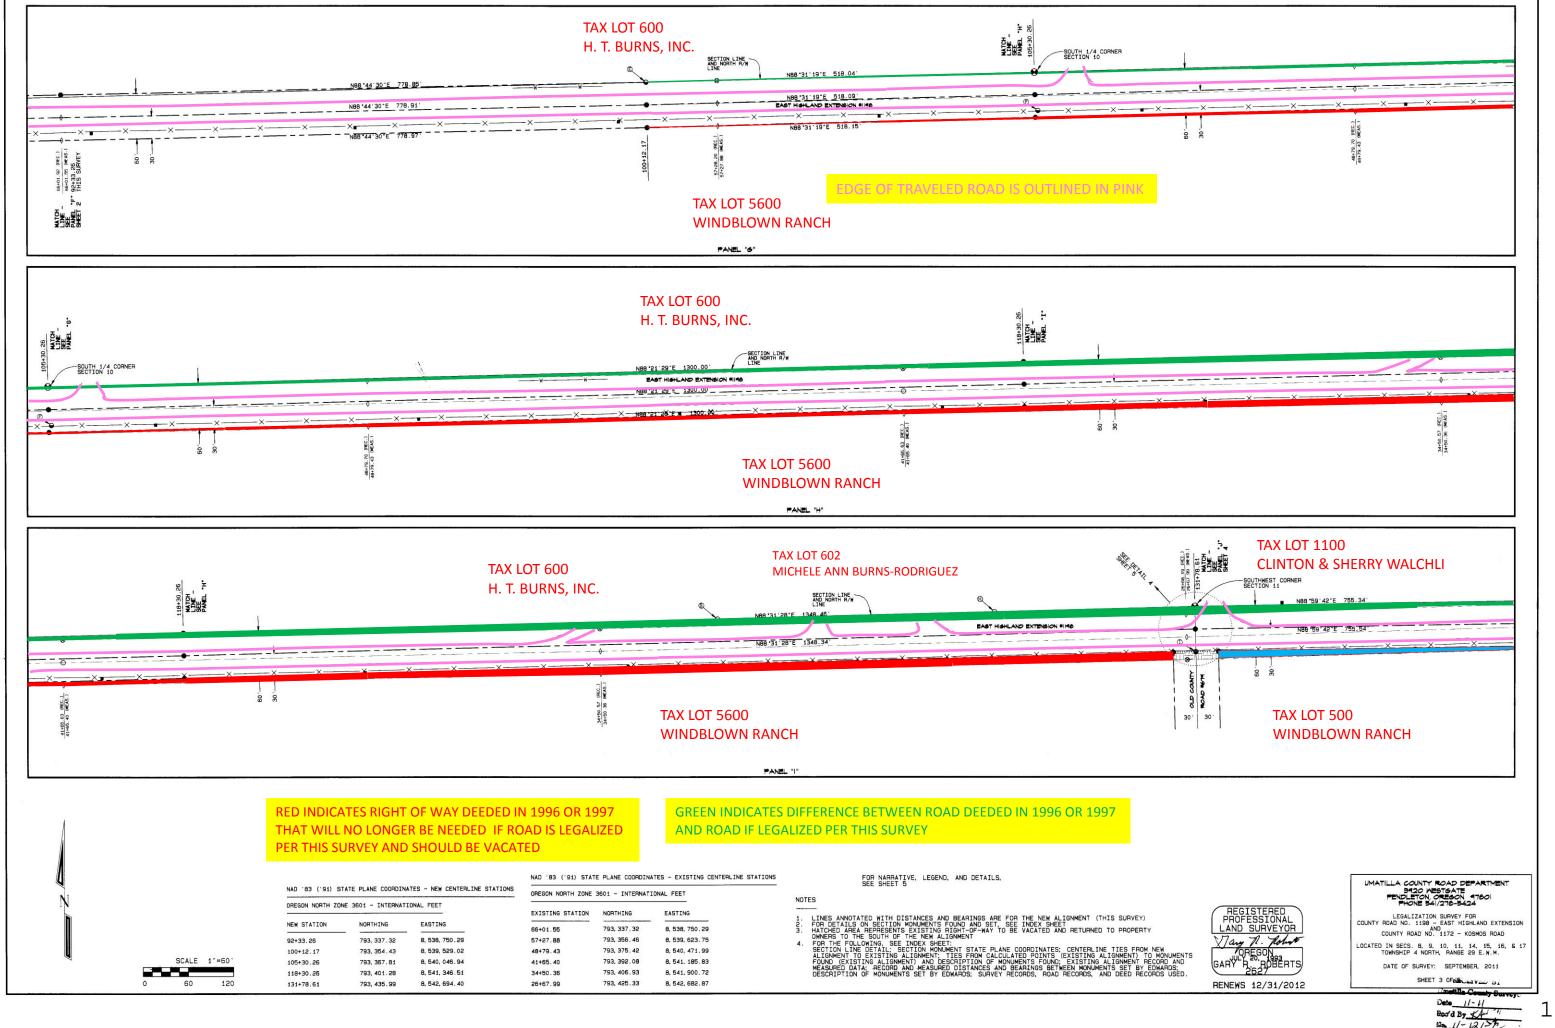

#### **HISTORY**

The portion of Kosmos Road (County Road No. 1172) that was surveyed in anticipation of this legalization is located approximately 4 ½ miles northeast of the City of Stanfield. It begins at North Loop Road and runs east for approximately ½ mile to the southeast corner of Section 11, Township 4 North, Range 29 E.W.M. The road was originally established in 1910 as Road No. 679 at a width of 60 feet centered on the section line.

#### **ISSUE**

In the process of surveying East Highland Extension west of North Loop Road, it became apparent that this portion of Kosmos Road was not centered on the section line. The entire traveled surface near where it intersects North Loop Road lies south of the section line, then gradually moves north to where it is centered on the section line at the southeast corner of Section 11. The survey for this legalization holds the center of the road as traveled and at a total width of 60 feet (30 feet each side of centerline).

### **RECOMMENDATION**

The Public Works Department recommends that the road be legalized at a width of 60 feet and in the location shown on the road survey and described in the final order.