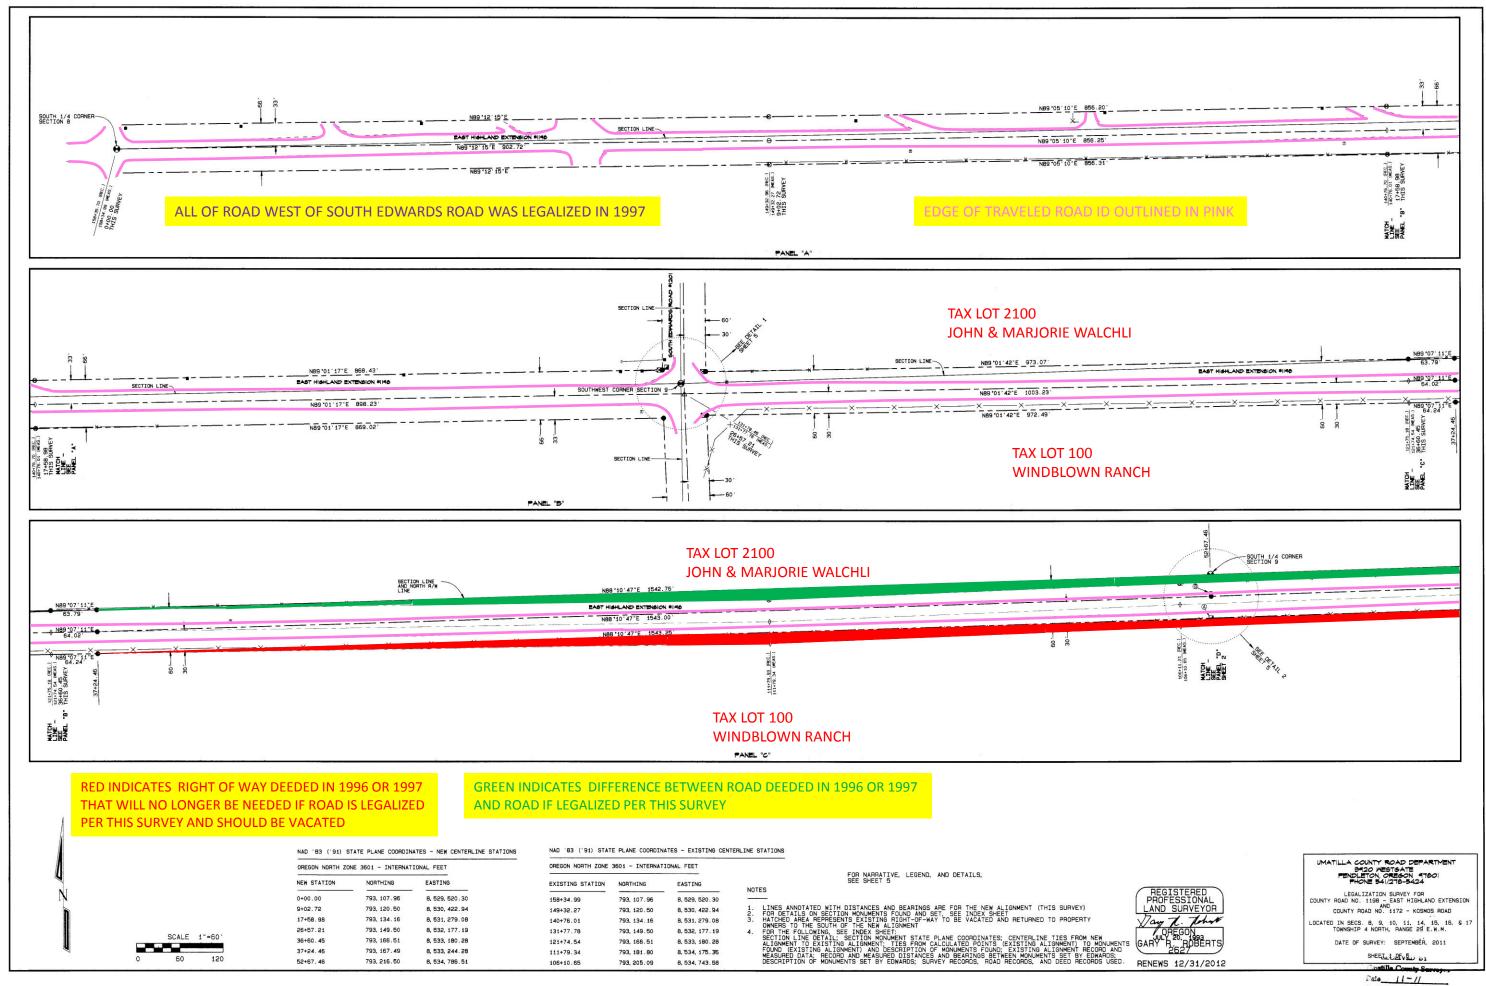

#### **ISSUE**

In the process of surveying East Highland Extension west of North Loop Road, it became apparent that this portion of Kosmos Road was not centered on the section line. The entire traveled surface near where it intersects North Loop Road lies south of the section line, then gradually moves north to where it is centered on the section line at the southeast corner of Section 11. The survey for this legalization holds the center of the road as traveled and at a total width of 60 feet (30 feet each side of centerline).

### **RECOMMENDATION**

The Public Works Department recommends that the road be legalized at a width of 60 feet and in the location shown on the road survey and described in the final order.