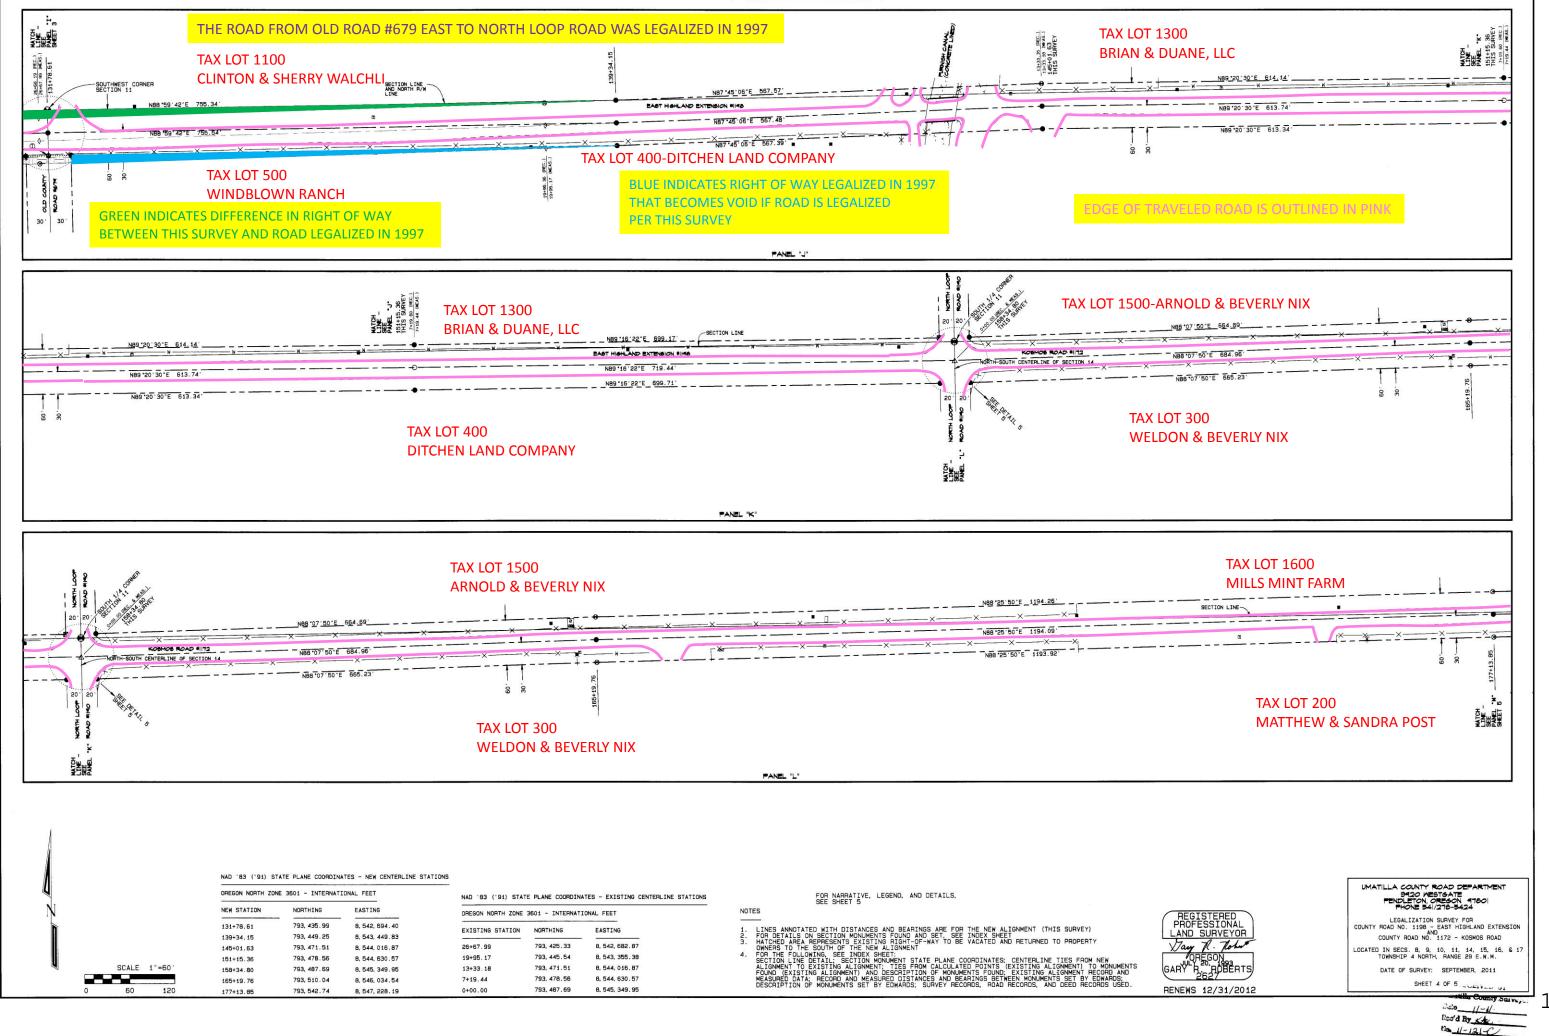

#### **HISTORY**

The portion of Kosmos Road (County Road No. 1172) that was surveyed in anticipation of this legalization is located approximately 4 ½ miles northeast of the City of Stanfield. It begins at North Loop Road and runs east for approximately ½ mile to the southeast corner of Section 11, Township 4 North, Range 29 E.W.M. The road was originally established in 1910 as Road No. 679 at a width of 60 feet centered on the section line.

#### **ISSUE**

In the process of surveying East Highland Extension west of North Loop Road, it became apparent that this portion of Kosmos Road was not centered on the section line. The entire traveled surface near where it intersects North Loop Road lies south of the section line, then gradually moves north to where it is centered on the section line at the southeast corner of Section 11. The survey for this legalization holds the center of the road as traveled and at a total width of 60 feet (30 feet each side of centerline).

### **RECOMMENDATION**

The Public Works Department recommends that the road be legalized at a width of 60 feet and in the location shown on the road survey and described in the final order.