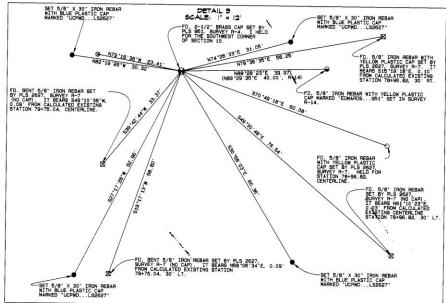

#### **HISTORY**

The portion of Kosmos Road (County Road No. 1172) that was surveyed in anticipation of this legalization is located approximately 4 ½ miles northeast of the City of Stanfield. It begins at North Loop Road and runs east for approximately ½ mile to the southeast corner of Section 11, Township 4 North, Range 29 E.W.M. The road was originally established in 1910 as Road No. 679 at a width of 60 feet centered on the section line.

#### **ISSUE**

In the process of surveying East Highland Extension west of North Loop Road, it became apparent that this portion of Kosmos Road was not centered on the section line. The entire traveled surface near where it intersects North Loop Road lies south of the section line, then gradually moves north to where it is centered on the section line at the southeast corner of Section 11. The survey for this legalization holds the center of the road as traveled and at a total width of 60 feet (30 feet each side of centerline).

### **RECOMMENDATION**

The Public Works Department recommends that the road be legalized at a width of 60 feet and in the location shown on the road survey and described in the final order.