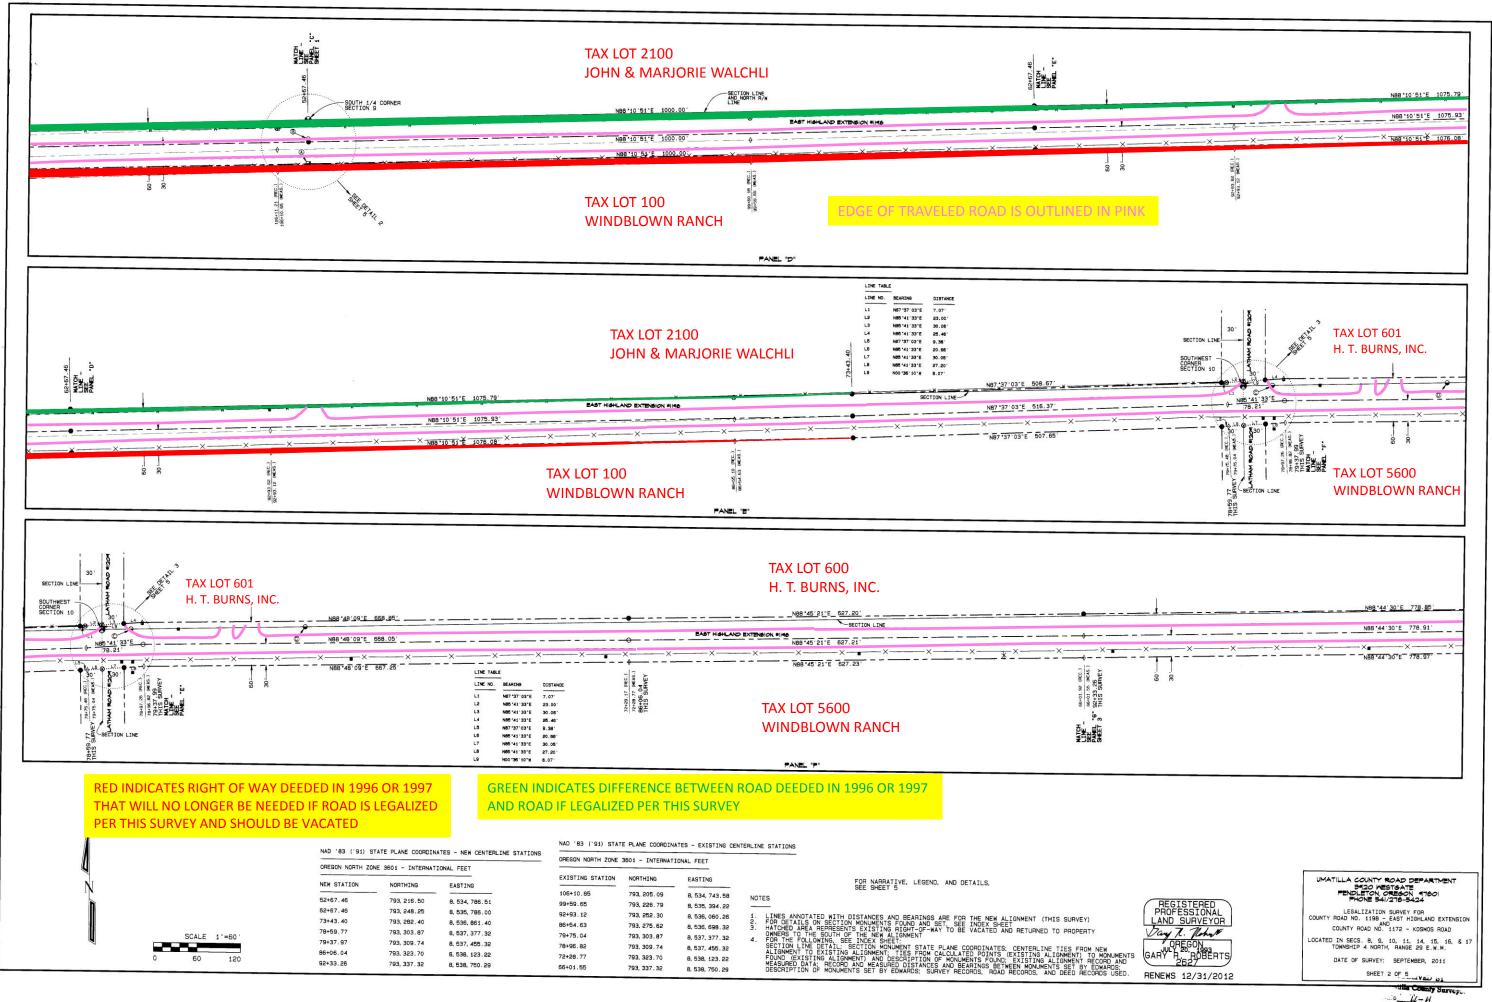

#### **HISTORY**

The portion of Kosmos Road (County Road No. 1172) that was surveyed in anticipation of this legalization is located approximately 4 ½ miles northeast of the City of Stanfield. It begins at North Loop Road and runs east for approximately ½ mile to the southeast corner of Section 11, Township 4 North, Range 29 E.W.M. The road was originally established in 1910 as Road No. 679 at a width of 60 feet centered on the section line.

#### **ISSUE**

In the process of surveying East Highland Extension west of North Loop Road, it became apparent that this portion of Kosmos Road was not centered on the section line. The entire traveled surface near where it intersects North Loop Road lies south of the section line, then gradually moves north to where it is centered on the section line at the southeast corner of Section 11. The survey for this legalization holds the center of the road as traveled and at a total width of 60 feet (30 feet each side of centerline).

### **RECOMMENDATION**

The Public Works Department recommends that the road be legalized at a width of 60 feet and in the location shown on the road survey and described in the final order.