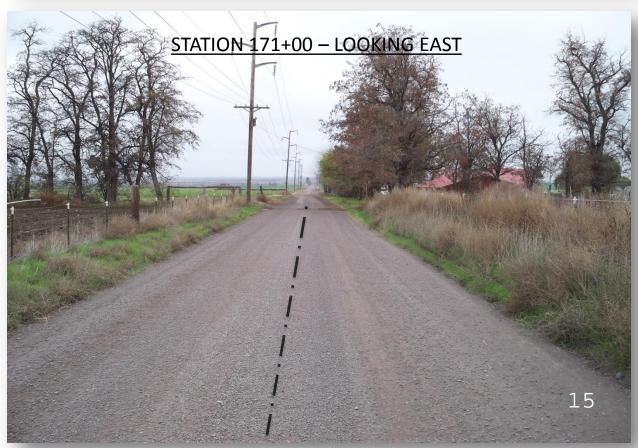

#### **HISTORY**

The portion of Kosmos Road (County Road No. 1172) that was surveyed in anticipation of this legalization is located approximately 4 ½ miles northeast of the City of Stanfield. It begins at North Loop Road and runs east for approximately ½ mile to the southeast corner of Section 11, Township 4 North, Range 29 E.W.M. The road was originally established in 1910 as Road No. 679 at a width of 60 feet centered on the section line.

#### **ISSUE**

In the process of surveying East Highland Extension west of North Loop Road, it became apparent that this portion of Kosmos Road was not centered on the section line. The entire traveled surface near where it intersects North Loop Road lies south of the section line, then gradually moves north to where it is centered on the section line at the southeast corner of Section 11. The survey for this legalization holds the center of the road as traveled and at a total width of 60 feet (30 feet each side of centerline).