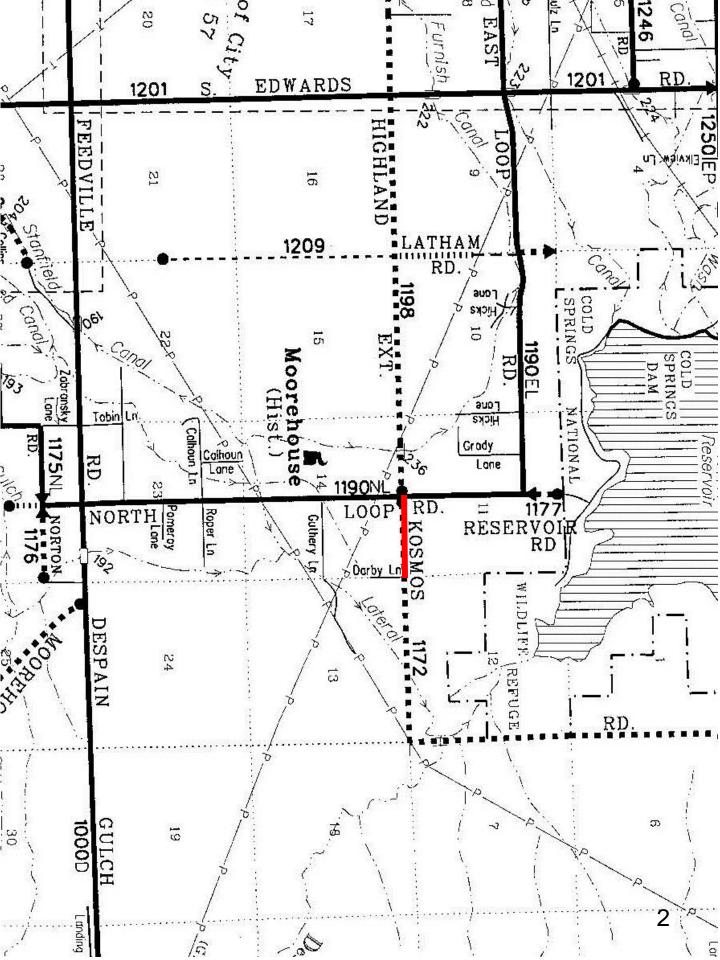

#### **HISTORY**

The portion of Kosmos Road (County Road No. 1172) that was surveyed in anticipation of this legalization is located approximately 4 ½ miles northeast of the City of Stanfield. It begins at North Loop Road and runs east for approximately ½ mile to the southeast corner of Section 11, Township 4 North, Range 29 E.W.M. The road was originally established in 1910 as Road No. 679 at a width of 60 feet centered on the section line.

#### **ISSUE**

In the process of surveying East Highland Extension west of North Loop Road, it became apparent that this portion of Kosmos Road was not centered on the section line. The entire traveled surface near where it intersects North Loop Road lies south of the section line, then gradually moves north to where it is centered on the section line at the southeast corner of Section 11. The survey for this legalization holds the center of the road as traveled and at a total width of 60 feet (30 feet each side of centerline).