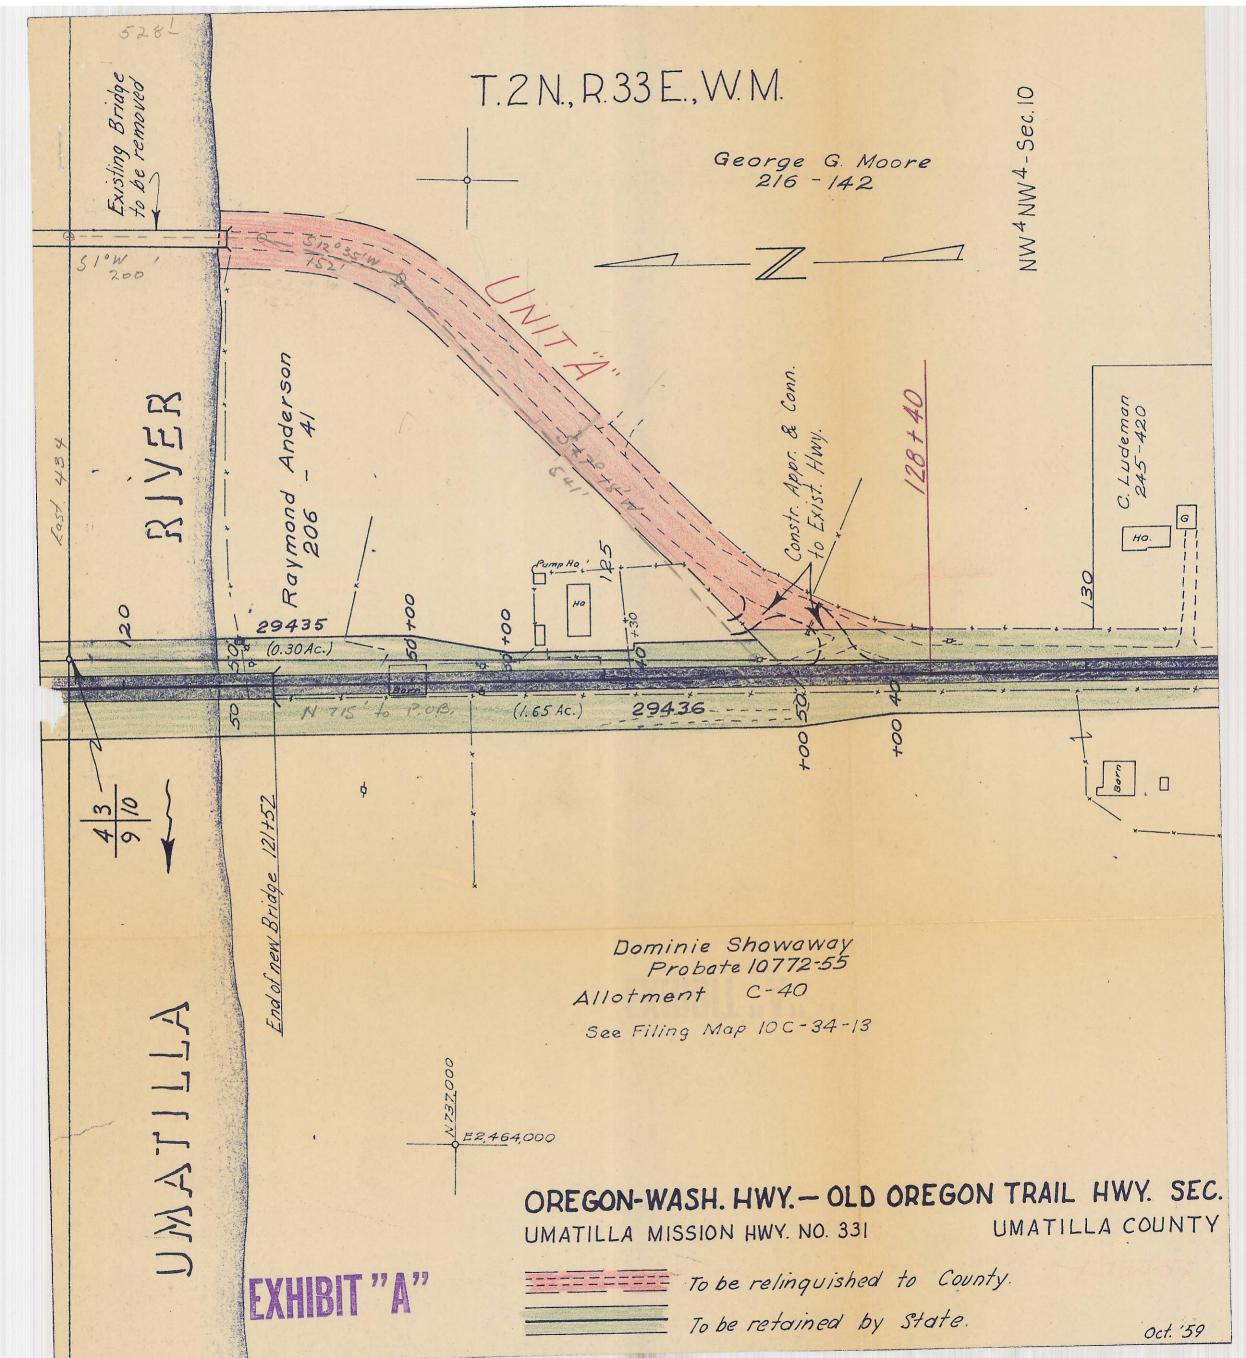

## RECITALS:

- l. For the purpose of furthering the development of a highway system adapted in all particulars to the needs of the people of the State of Oregon, the State proposes to relocate and construct the Oregon-Washington Highway Old Oregon Trail Section of the Umatilla Mission Highway, State Secondary Highway No. 331, in Umatilla County.
- 2. By the authority granted in ORS 366.300, State is empowered to enter into an agreement with County for the disposition of portions or units of any state highway that may be eliminated from the original route by the relocation and realignment of said highway.
- 3. The construction of the said relocated section of the Umatilla Mission Highway, State Secondary Highway No. 331, shall make possible the elimination by State of a portion of the former route hereinafter described as Unit "A." It is the purpose and plan of the parties hereto that Unit "A" shall pass to County as part of the county road system as long as needed for the service of persons living thereon or communities served thereby.
- 4. Unit "A" of the former Umatilla Mission Highway which is to be eliminated is shown colored in red on the map attached hereto marked Exhibit "A" and by this reference made a part thereof. The description of Unit "A" is as follows:

### Unit "A"

All the land situated within the right of way boundaries of the Umatilla Mission Highway as formerly routed beginning at the mean high water line on the southerly bank of the Umatilla River in the northwest quarter of the northwest quarter (NW\frac{1}{4}-NW\frac{1}{4}), Section 10, Township 2 North, Range 33 East, W.M.; thence southwesterly along said highway as formerly routed to the easterly right of way boundary line opposite relocated Highway Engineer's Centerline Station 128+40 of said relocated highway in the northwest quarter of the northwest quarter (NW\frac{1}{4}-NW\frac{1}{4}), Section 10, Township 2 North, Range 33 East, W.M.

- 2. State shall place Unit "A" in serviceable condition before it is eliminated and turned over to County.
- 3. State shall retain that portion of the right of way of the former Oregon-Washington Highway Old Oregon Trail Section of the Umatilla Mission Highway and that real property acquired by State for highway right of way and other public purposes which is shown colored in green on Exhibit "A" attached hereto.