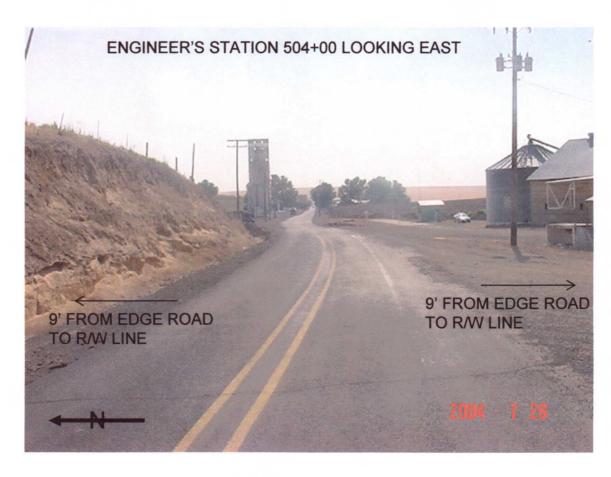

#### **GENERAL**

There seems to be some confusion as to how wide the road is and where it narrows from 30 feet to 20 feet on the north side of the section line. Some earlier surveys show the road being 60 feet wide, though there are no records indicating any additional width was acquired on the south side. On the north side, the Richmond's Addition plat shows the 30-foot width extending to the railroad right-of-way, though it is unclear where the extra 10 feet of width came from west of Block 15. The more recent surveys in the area also show a 30-foot width to the railroad right-of-way. The bridge over Greasewood Creek between Morton Street and Harrison Street is scheduled to be replaced under contract. Because of the narrow 20 foot width on the south side, it is almost a certainty that more right-of-way will need to be obtained. Anderson-Perry has requested that Umatilla County legalize the existing road so that they can ensure that the new bridge will be constructed within the existing county right-of-way or to provide a base from which to acquire additional needed right-of-way.