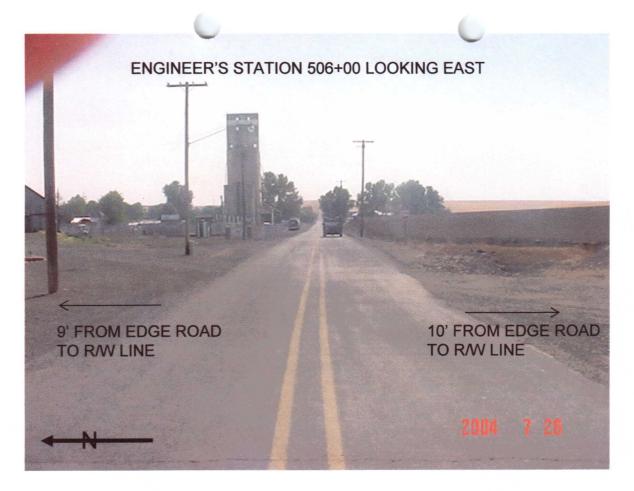

#### **GENERAL**

There seems to be some confusion as to how wide the road is and where it narrows from 30 feet to 20 feet on the north side of the section line. Some earlier surveys show the road being 60 feet wide, though there are no records indicating any additional width was acquired on the south side. On the north side, the Richmond's Addition plat shows the 30-foot width extending to the railroad right-of-way, though it is unclear where the extra 10 feet of width came from west of Block 15. The more recent surveys in the area also show a 30-foot width to the railroad right-of-way. The bridge over Greasewood Creek between Morton Street and Harrison Street is scheduled to be replaced under contract. Because of the narrow 20 foot width on the south side, it is almost a certainty that more right-of-way will need to be obtained. Anderson-Perry has requested that Umatilla County legalize the existing road so that they can ensure that the new bridge will be constructed within the existing county right-of-way or to provide a base from which to acquire additional needed right-of-way.