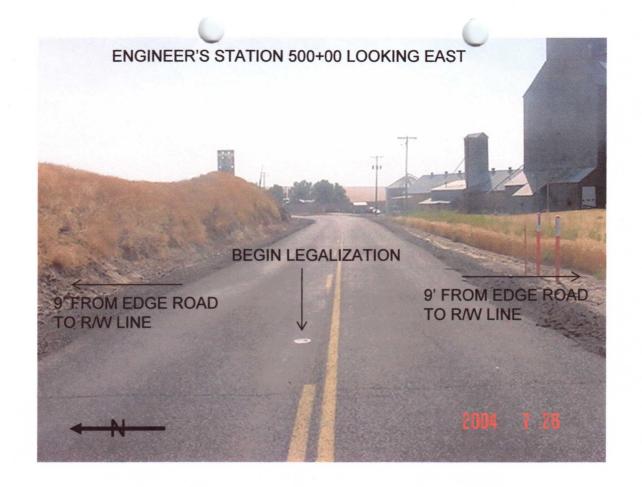

#### **GENERAL**

There seems to be some confusion as to how wide the road is and where it narrows from 30 feet to 20 feet on the north side of the section line. Some earlier surveys show the road being 60 feet wide, though there are no records indicating any additional width was acquired on the south side. On the north side, the Richmond's Addition plat shows the 30-foot width extending to the railroad right-of-way, though it is unclear where the extra 10 feet of width came from west of Block 15. The more recent surveys in the area also show a 30-foot width to the railroad right-of-way. The bridge over Greasewood Creek between Morton Street and Harrison Street is scheduled to be replaced under contract. Because of the narrow 20 foot width on the south side, it is almost a certainty that more right-of-way will need to be obtained. Anderson-Perry has requested that Umatilla County legalize the existing road so that they can ensure that the new bridge will be constructed within the existing county right-of-way or to provide a base from which to acquire additional needed right-of-way.