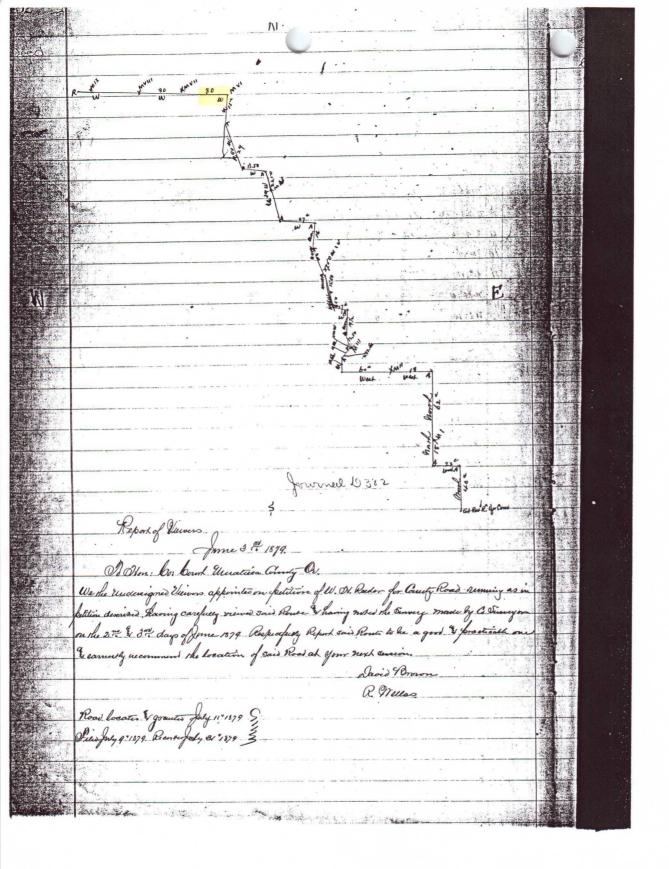

#### **HISTORY**

The portion of Holdman Road affected by this legalization was originally established in 1879 as County Road No. 243 at a width of 40 feet. It was centered on the line between Sections 2 and 11. In 1882 the original town of Helix was platted. It included an extra 10 feet of right-of-way on the north side. In 1888 Richmond's Addition to the City of Helix was platted between the original town and the railroad right-of-way. It also included an extra 10 feet of right-of-way on the north side. No additional right-of-way was ever obtained on the south side of the road.