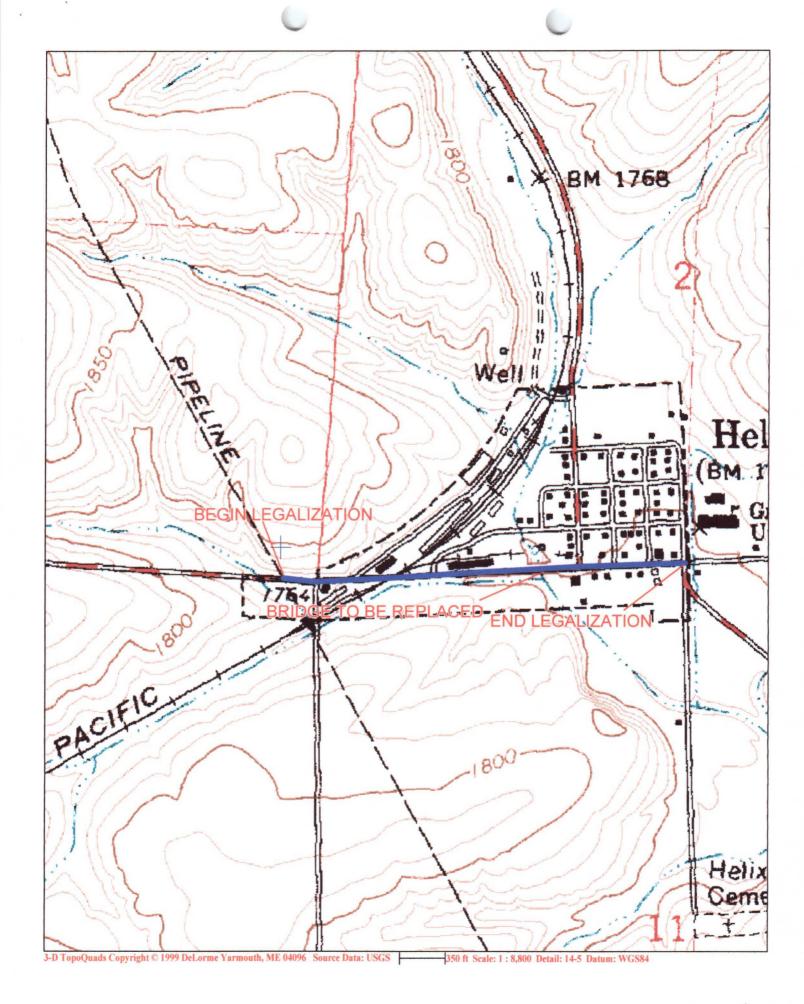

#### **GENERAL**

There seems to be some confusion as to how wide the road is and where it narrows from 30 feet to 20 feet on the north side of the section line. Some earlier surveys show the road being 60 feet wide, though there are no records indicating any additional width was acquired on the south side. On the north side, the Richmond's Addition plat shows the 30-foot width extending to the railroad right-of-way, though it is unclear where the extra 10 feet of width came from west of Block 15. The more recent surveys in the area also show a 30-foot width to the railroad right-of-way. The bridge over Greasewood Creek between Morton Street and Harrison Street is scheduled to be replaced under contract. Because of the narrow 20 foot width on the south side, it is almost a certainty that more right-of-way will need to be obtained. Anderson-Perry has requested that Umatilla County legalize the existing road so that they can ensure that the new bridge will be constructed within the existing county right-of-way or to provide a base from which to acquire additional needed right-of-way.

The road follows the section line fairly well from Main Street on the east end west to the Helix Parks and Recreation District property, where it begins to curve around a bluff. It is apparent that the road survey will need to be continued at a future date west of where this survey was terminated.

#### RECOMMENDATION

The Public Works Department recommends that County Road No. 800, Holdman Road, be legalized at a width of 50 feet (30 feet north of and 20 feet south of the section line) from Main Street west to the former easterly railroad right-of-way line, and at a total width of 40 feet from said former railroad right-of-way line west to the end of the portion of road represented by the attached survey map and as described in the final order.