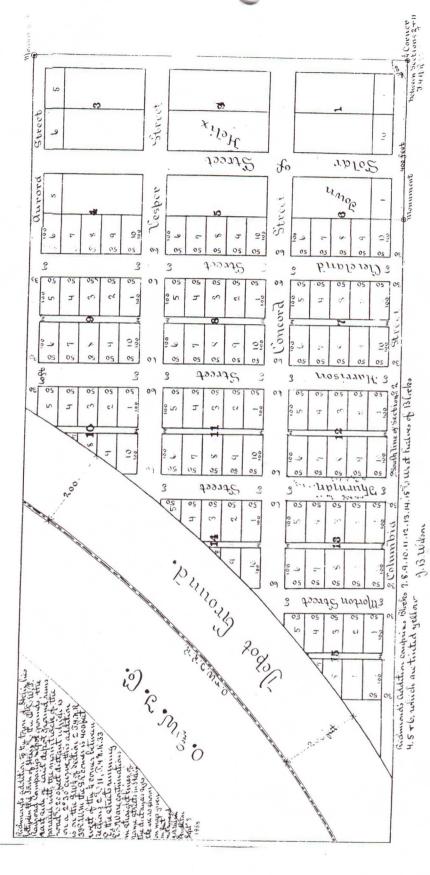

#### **HISTORY**

The portion of Holdman Road affected by this legalization was originally established in 1879 as County Road No. 243 at a width of 40 feet. It was centered on the line between Sections 2 and 11. In 1882 the original town of Helix was platted. It included an extra 10 feet of right-of-way on the north side. In 1888 Richmond's Addition to the City of Helix was platted between the original town and the railroad right-of-way. It also included an extra 10 feet of right-of-way on the north side. No additional right-of-way was ever obtained on the south side of the road.

#### **GENERAL**

There seems to be some confusion as to how wide the road is and where it narrows from 30 feet to 20 feet on the north side of the section line. Some earlier surveys show the road being 60 feet wide, though there are no records indicating any additional width was acquired on the south side. On the north side, the Richmond's Addition plat shows the 30-foot width extending to the railroad right-of-way, though it is unclear where the extra 10 feet of width came from west of Block 15. The more recent surveys in the area also show a 30-foot width to the railroad right-of-way. The bridge over Greasewood Creek between Morton Street and Harrison Street is scheduled to be replaced under contract. Because of the narrow 20 foot width on the south side, it is almost a certainty that more right-of-way will need to be obtained. Anderson-Perry has requested that Umatilla County legalize the existing road so that they can ensure that the new bridge will be constructed within the existing county right-of-way or to provide a base from which to acquire additional needed right-of-way.