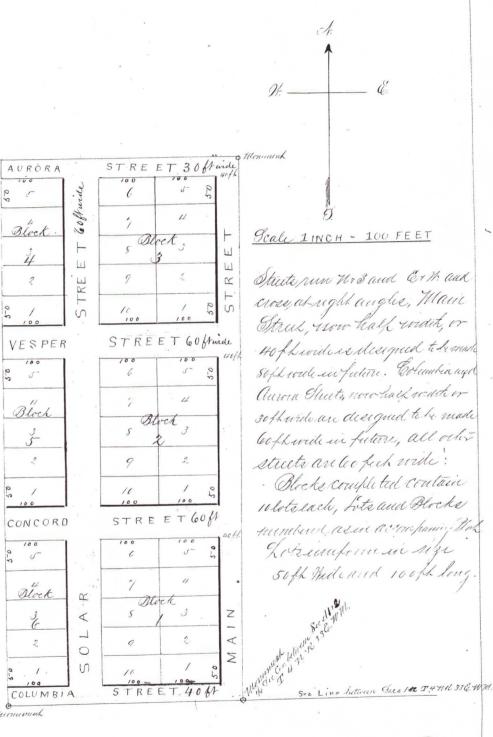

#### **HISTORY**

The portion of Holdman Road affected by this legalization was originally established in 1879 as County Road No. 243 at a width of 40 feet. It was centered on the line between Sections 2 and 11. In 1882 the original town of Helix was platted. It included an extra 10 feet of right-of-way on the north side. In 1888 Richmond's Addition to the City of Helix was platted between the original town and the railroad right-of-way. It also included an extra 10 feet of right-of-way on the north side. No additional right-of-way was ever obtained on the south side of the road.

#### **GENERAL**

There seems to be some confusion as to how wide the road is and where it narrows from 30 feet to 20 feet on the north side of the section line. Some earlier surveys show the road being 60 feet wide, though there are no records indicating any additional width was acquired on the south side. On the north side, the Richmond's Addition plat shows the 30-foot width extending to the railroad right-of-way, though it is unclear where the extra 10 feet of width came from west of Block 15. The more recent surveys in the area also show a 30-foot width to the railroad right-of-way. The bridge over Greasewood Creek between Morton Street and Harrison Street is scheduled to be replaced under contract. Because of the narrow 20 foot width on the south side, it is almost a certainty that more right-of-way will need to be obtained. Anderson-Perry has requested that Umatilla County legalize the existing road so that they can ensure that the new bridge will be constructed within the existing county right-of-way or to provide a base from which to acquire additional needed right-of-way.