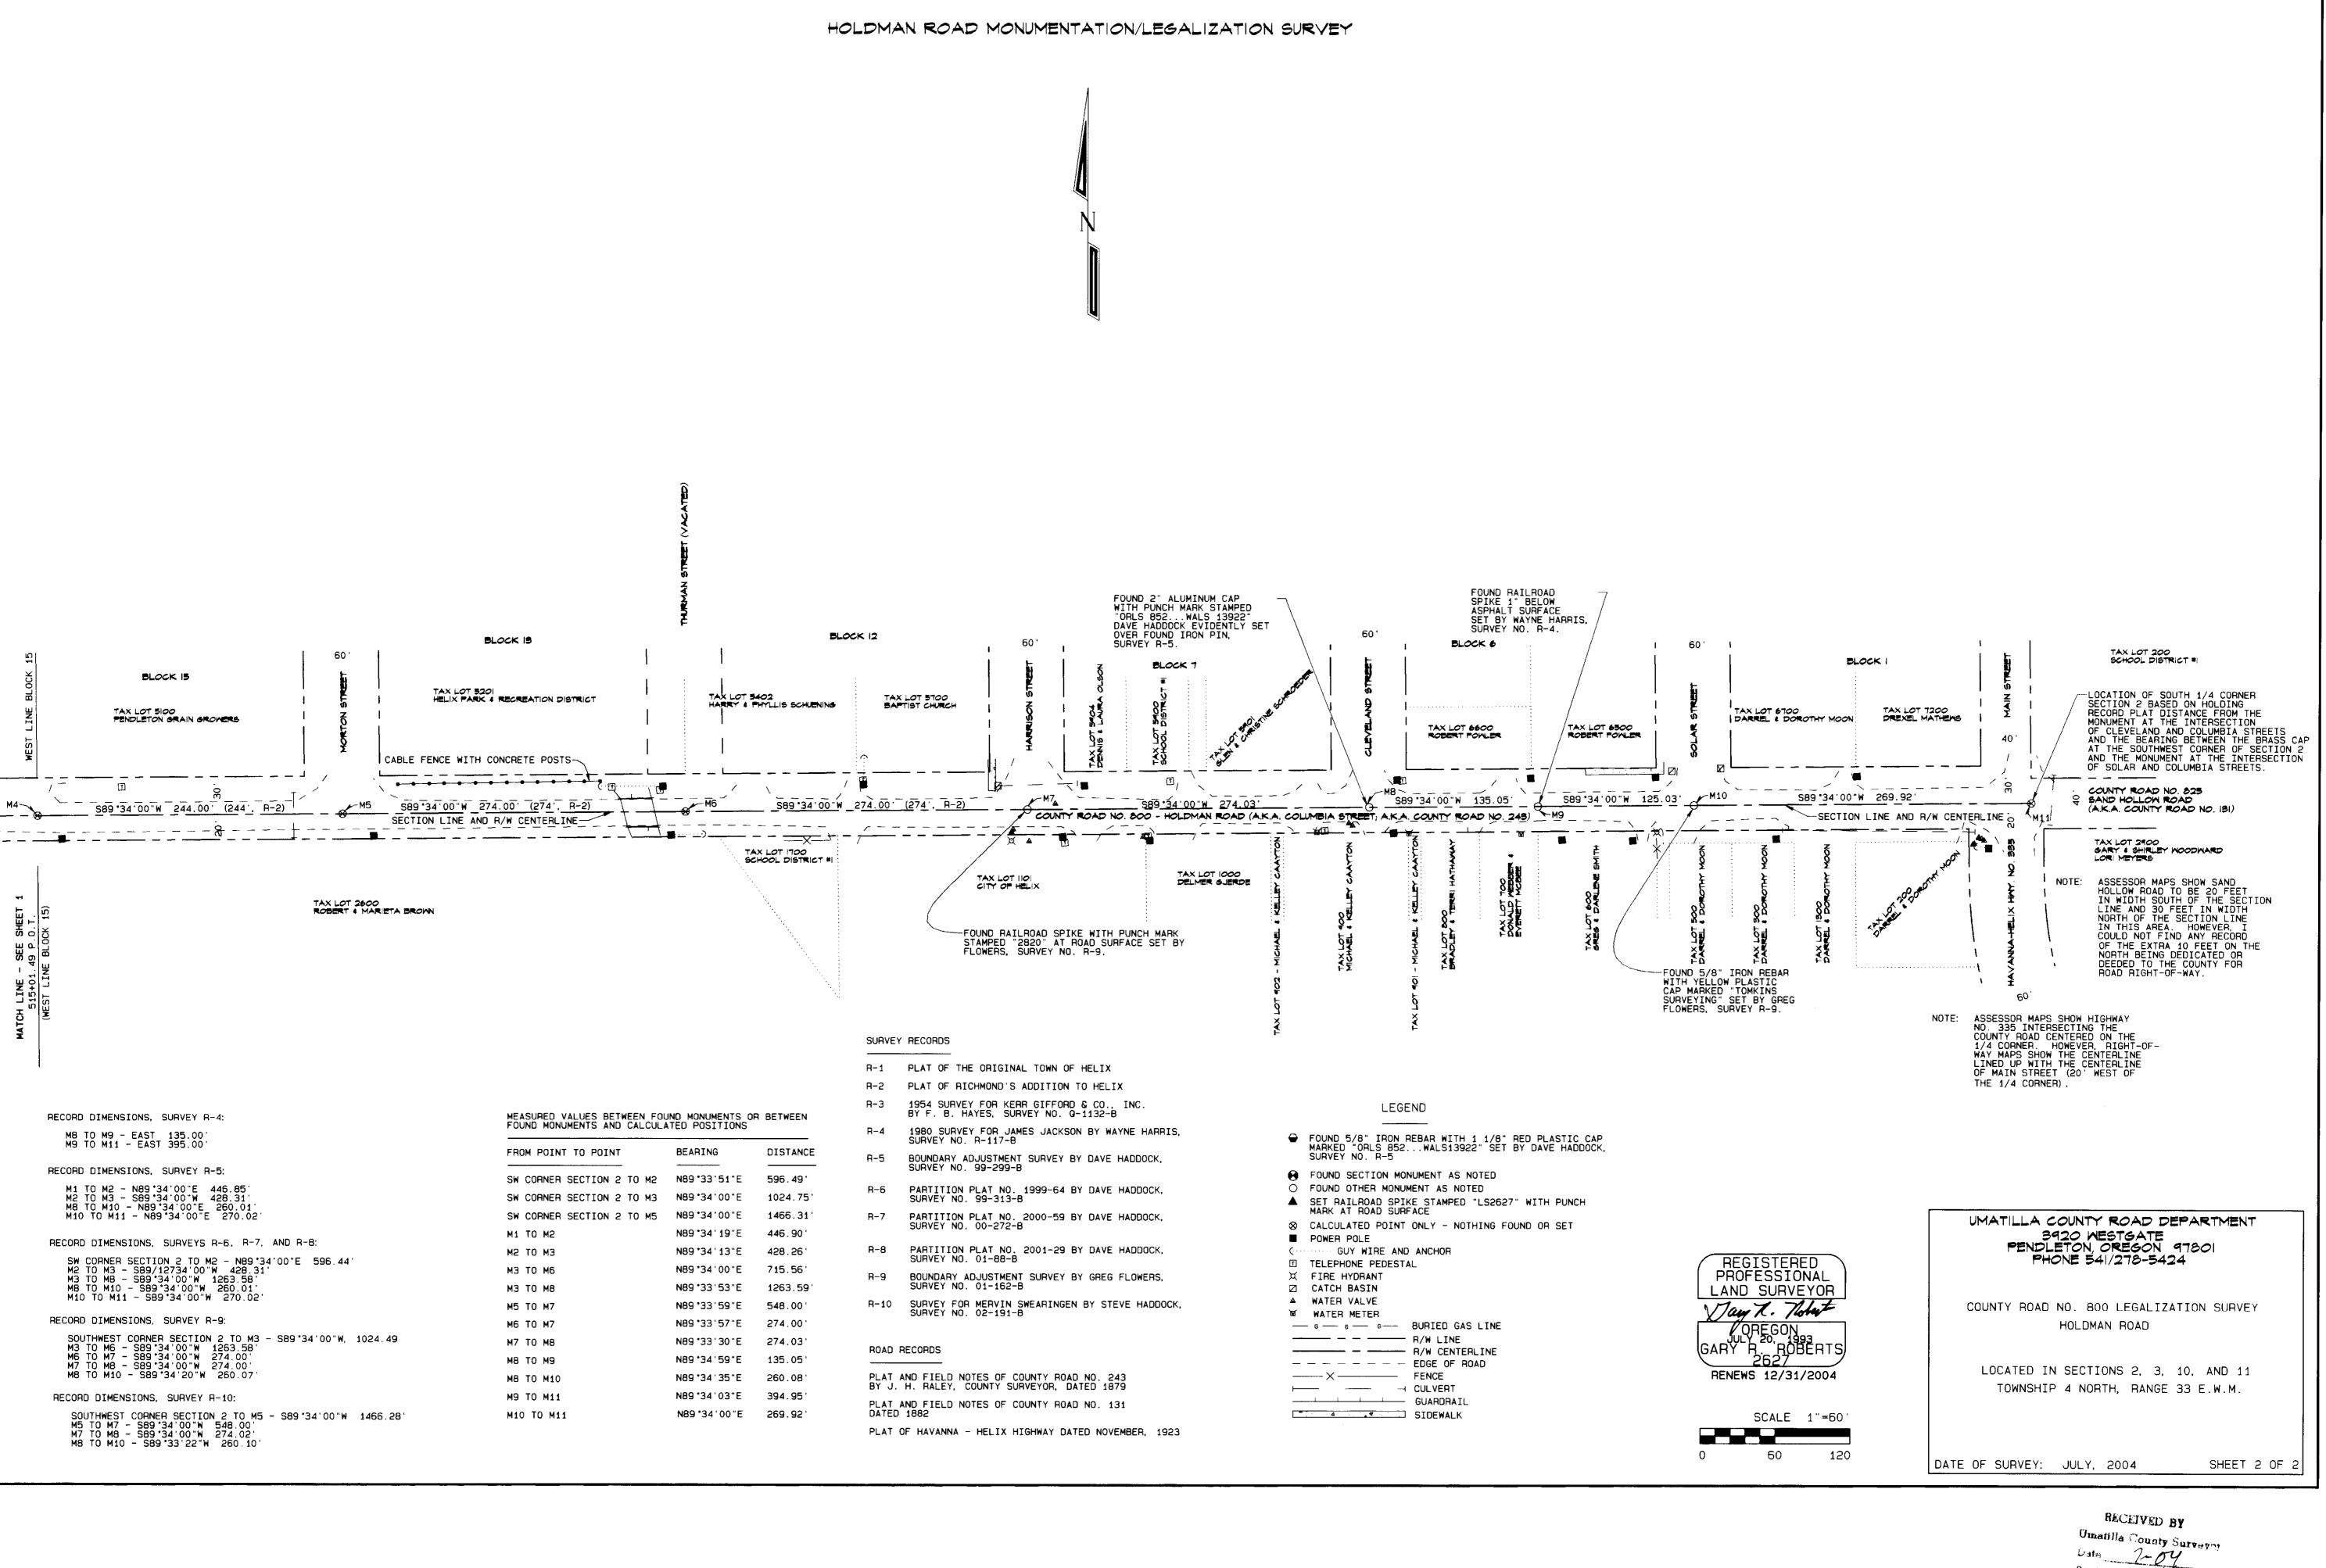

#### **HISTORY**

The portion of Holdman Road affected by this legalization was originally established in 1879 as County Road No. 243 at a width of 40 feet. It was centered on the line between Sections 2 and 11. In 1882 the original town of Helix was platted. It included an extra 10 feet of right-of-way on the north side. In 1888 Richmond's Addition to the City of Helix was platted between the original town and the railroad right-of-way. It also included an extra 10 feet of right-of-way on the north side. No additional right-of-way was ever obtained on the south side of the road.

#### **GENERAL**

There seems to be some confusion as to how wide the road is and where it narrows from 30 feet to 20 feet on the north side of the section line. Some earlier surveys show the road being 60 feet wide, though there are no records indicating any additional width was acquired on the south side. On the north side, the Richmond's Addition plat shows the 30-foot width extending to the railroad right-of-way, though it is unclear where the extra 10 feet of width came from west of Block 15. The more recent surveys in the area also show a 30-foot width to the railroad right-of-way. The bridge over Greasewood Creek between Morton Street and Harrison Street is scheduled to be replaced under contract. Because of the narrow 20 foot width on the south side, it is almost a certainty that more right-of-way will need to be obtained. Anderson-Perry has requested that Umatilla County legalize the existing road so that they can ensure that the new bridge will be constructed within the existing county right-of-way or to provide a base from which to acquire additional needed right-of-way.

The road follows the section line fairly well from Main Street on the east end west to the Helix Parks and Recreation District property, where it begins to curve around a bluff. It is apparent that the road survey will need to be continued at a future date west of where this survey was terminated.

#### IMPACTS TO UTILITIES AND PROPERTY OWNERS

Existing utilities include overhead power lines (PP&L), buried telephone lines, city water lines and storm drains, and likely other buried utilities that are not visible. Legalizing the road at a width of 30 feet on the north side and 20 feet on the south side east of the easterly line of the former railroad right-of-way and 20 feet on the north side and 20 feet on the south side west of the easterly line of the former railroad right-of-way would include many but not all of the utilities within the road right-of-way. If location of the utilities became an issue at a future date, some of them would need to be relocated. No negative impacts to adjacent property owners is anticipated.

#### RECOMMENDATION

The Public Works Department recommends that County Road No. 800, Holdman Road, be legalized at a width of 50 feet (30 feet north of and 20 feet south of the section line) from Main Street west to the former easterly railroad right-of-way line, and at a total width of 40 feet from said former railroad right-of-way line west to the end of the portion of road represented by the attached survey map and as described in the final order.