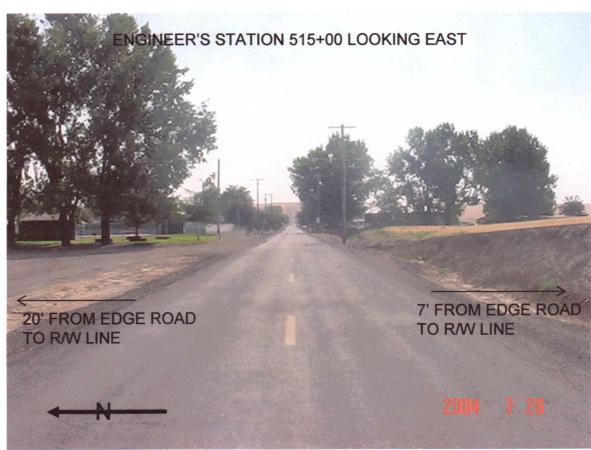

#### **GENERAL**

There seems to be some confusion as to how wide the road is and where it narrows from 30 feet to 20 feet on the north side of the section line. Some earlier surveys show the road being 60 feet wide, though there are no records indicating any additional width was acquired on the south side. On the north side, the Richmond's Addition plat shows the 30-foot width extending to the railroad right-of-way, though it is unclear where the extra 10 feet of width came from west of Block 15. The more recent surveys in the area also show a 30-foot width to the railroad right-of-way. The bridge over Greasewood Creek between Morton Street and Harrison Street is scheduled to be replaced under contract. Because of the narrow 20 foot width on the south side, it is almost a certainty that more right-of-way will need to be obtained. Anderson-Perry has requested that Umatilla County legalize the existing road so that they can ensure that the new bridge will be constructed within the existing county right-of-way or to provide a base from which to acquire additional needed right-of-way.