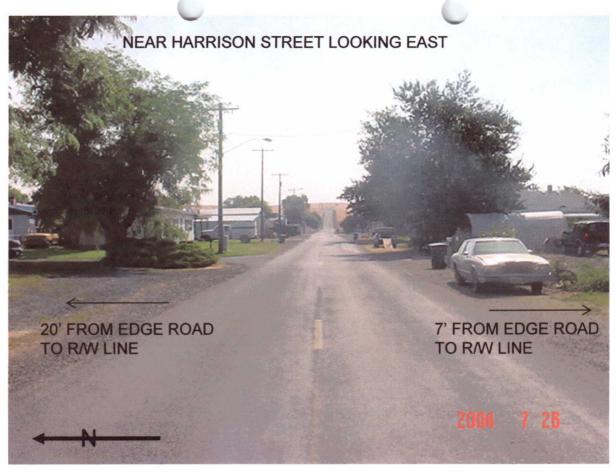

#### **GENERAL**

There seems to be some confusion as to how wide the road is and where it narrows from 30 feet to 20 feet on the north side of the section line. Some earlier surveys show the road being 60 feet wide, though there are no records indicating any additional width was acquired on the south side. On the north side, the Richmond's Addition plat shows the 30-foot width extending to the railroad right-of-way, though it is unclear where the extra 10 feet of width came from west of Block 15. The more recent surveys in the area also show a 30-foot width to the railroad right-of-way. The bridge over Greasewood Creek between Morton Street and Harrison Street is scheduled to be replaced under contract. Because of the narrow 20 foot width on the south side, it is almost a certainty that more right-of-way will need to be obtained. Anderson-Perry has requested that Umatilla County legalize the existing road so that they can ensure that the new bridge will be constructed within the existing county right-of-way or to provide a base from which to acquire additional needed right-of-way.