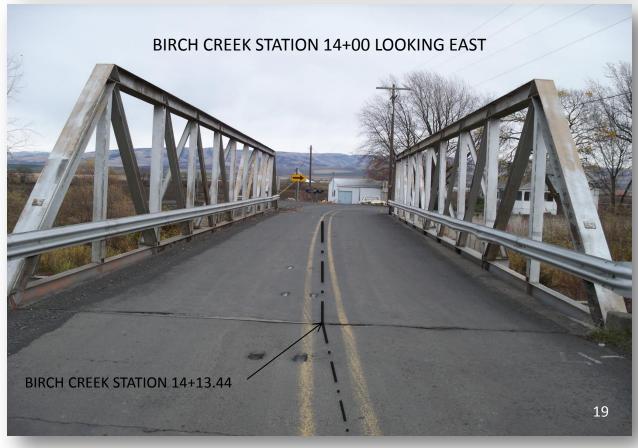

### **HISTORY**

The portion of Birch Creek Road (County Road No. 550) that was surveyed in anticipation of this legalization is located approximately 2 miles northeast of the City of Milton-Freewater. It begins at Tum-A-Lum Road and runs east for approximately 0.3 mile to the Tum-A-Lum Bridge on the Walla Walla River, then southeasterly for approximately 0.1 mile to its intersection with Eastside Road, then east for approximately ½ mile to its intersection with Telephone Pole Road, then north approximately 0.1 mile, then east approximately ¼ mile.