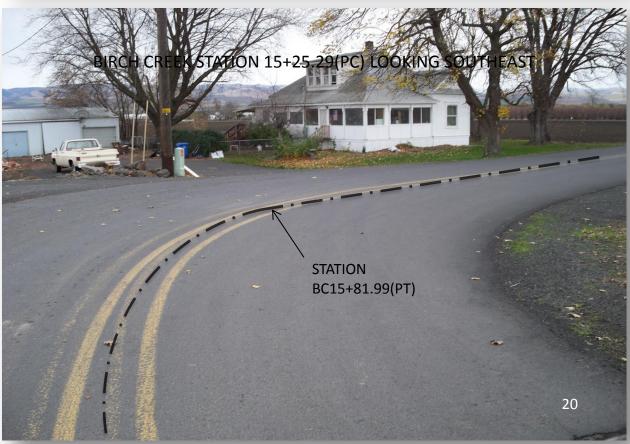

### **HISTORY**

The portion of Birch Creek Road (County Road No. 550) that was surveyed in anticipation of this legalization is located approximately 2 miles northeast of the City of Milton-Freewater. It begins at Tum-A-Lum Road and runs east for approximately 0.3 mile to the Tum-A-Lum Bridge on the Walla Walla River, then southeasterly for approximately 0.1 mile to its intersection with Eastside Road, then east for approximately ½ mile to its intersection with Telephone Pole Road, then north approximately 0.1 mile, then east approximately ¼ mile.