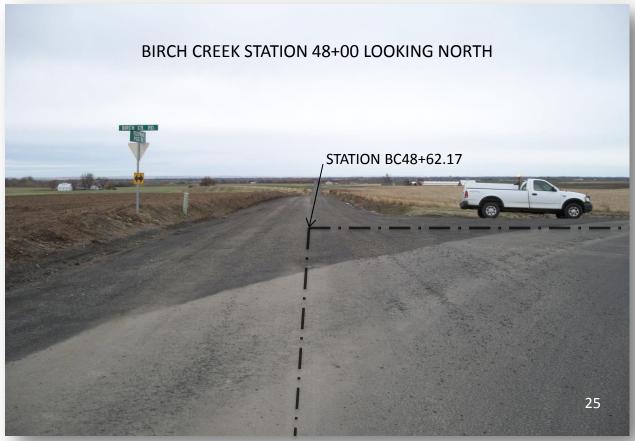

### **TABLE OF CONTENTS**

| DESCRIPTION                                    | <u>PAGE NO.</u> |
|------------------------------------------------|-----------------|
| REPORT                                         |                 |
| VICINITY MAP                                   | 2               |
| OLD ROAD 456 VIEWERS REPORT, FIELD NOTES, PLAT | 3-6             |
| DEEDS                                          | 7-10            |
| PLAT OF EASTSIDE MARKET ROAD NO. 20            | 11              |
| LEGALIZATION SURVEY                            | 12-16           |
| AERIAL VIEW                                    | 17              |
| GROUND-VIEW PHOTOS                             | 18-26           |