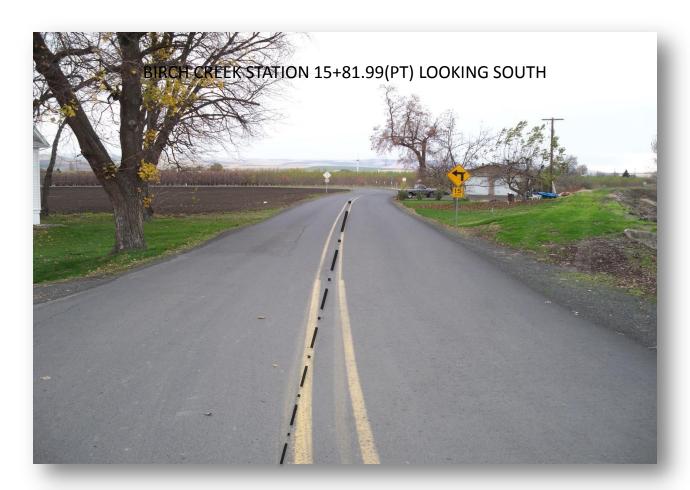

### **HISTORY**

The portion of Birch Creek Road (County Road No. 550) that was surveyed in anticipation of this legalization is located approximately 2 miles northeast of the City of Milton-Freewater. It begins at Tum-A-Lum Road and runs east for approximately 0.3 mile to the Tum-A-Lum Bridge on the Walla Walla River, then southeasterly for approximately 0.1 mile to its intersection with Eastside Road, then east for approximately ½ mile to its intersection with Telephone Pole Road, then north approximately 0.1 mile, then east approximately ¼ mile.