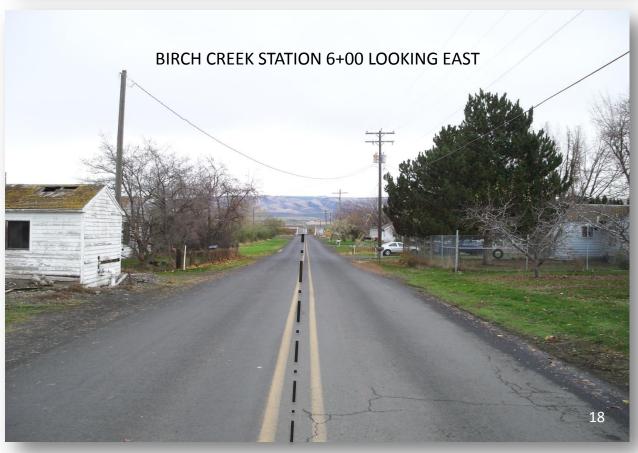

### **HISTORY**

The portion of Birch Creek Road (County Road No. 550) that was surveyed in anticipation of this legalization is located approximately 2 miles northeast of the City of Milton-Freewater. It begins at Tum-A-Lum Road and runs east for approximately 0.3 mile to the Tum-A-Lum Bridge on the Walla Walla River, then southeasterly for approximately 0.1 mile to its intersection with Eastside Road, then east for approximately ½ mile to its intersection with Telephone Pole Road, then north approximately 0.1 mile, then east approximately ¼ mile.