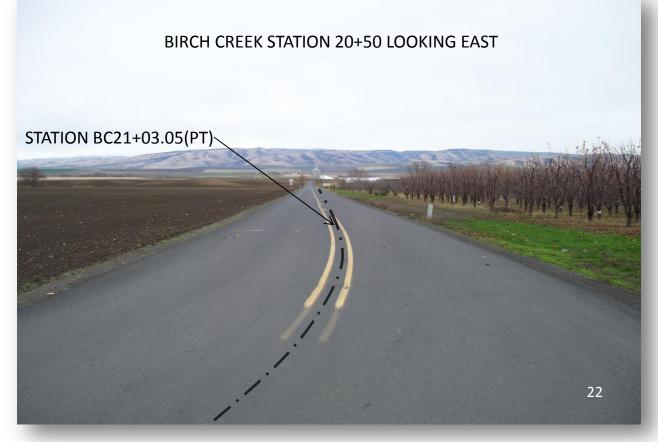

c'd By: \( \sigma \). OLEA No.: \( \sigma \)-1/8-C TAX LOT 200 O FOUND MONUMENT AS NOTED PHYLLIS HEIDENRICH ⊗ CALCULATED POSITION - NOTHING FOUND OR SET POWER POLE UMATILLA COUNTY ROAD DEPARTMENT TELEPHONE PEDESTAL 5920 WESTSATE PENDLETON, OR 97601 PHONE: (541) 276-5424 O WATER VALVE LEGALIZATION SURVEY FOR A PORTION OF COUNTY ROAD #550, BIRCH CREEK ROAD AND A PORTION OF COUNTY ROAD #575, EASTSIDE ROAD - RIGHT-OF-WAY CENTERLINE LOCATED IN SECTIONS 24 & 25 OF TOWNSHIP 6 NORTH RANGE 35 EAST AND SECTIONS 19 & 30 OF TOWNSHIP 6 NORTH RANGE 36 EAST OF THE WILLAMETTE MERIDIAN - - - - EDGE OF PAVEMENT OR GRAVEL NW 1/16TH CORNER SECTION 30. DATE OF SURVEY: FEBRUARY, 2012 MONUMENTS SET AUGUST, 2012 GUARDRAIL 16 DRAWN BY: MPK CHECKED BY: GRR CULVERT RENEWS 12/31/2012 PAGE 4 OF 4