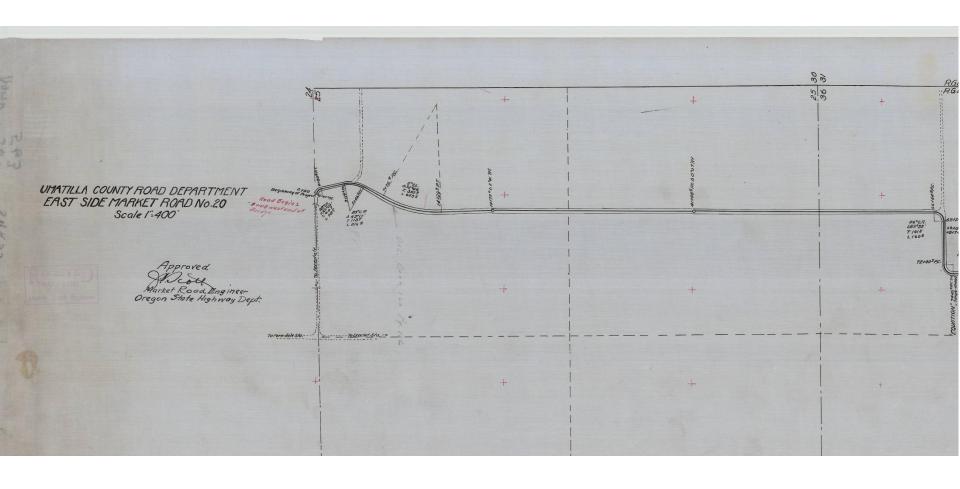

### **TABLE OF CONTENTS**

| DESCRIPTION                                    | <u>PAGE NO.</u> |
|------------------------------------------------|-----------------|
| REPORT                                         |                 |
| VICINITY MAP                                   | 2               |
| OLD ROAD 456 VIEWERS REPORT, FIELD NOTES, PLAT | 3-6             |
| DEEDS                                          | 7-10            |
| PLAT OF EASTSIDE MARKET ROAD NO. 20            | 11              |
| LEGALIZATION SURVEY                            | 12-16           |
| AERIAL VIEW                                    | 17              |
| GROUND-VIEW PHOTOS                             | 18-26           |

### **HISTORY**

The portion of Birch Creek Road (County Road No. 550) that was surveyed in anticipation of this legalization is located approximately 2 miles northeast of the City of Milton-Freewater. It begins at Tum-A-Lum Road and runs east for approximately 0.3 mile to the Tum-A-Lum Bridge on the Walla Walla River, then southeasterly for approximately 0.1 mile to its intersection with Eastside Road, then east for approximately ½ mile to its intersection with Telephone Pole Road, then north approximately 0.1 mile, then east approximately ¼ mile.

In 1895, Road 456 was established at a width of 40 feet. Its location was nearly the same as the road as it is currently traveled except for variations due to maintenance over the years and differences in the perceived locations of some of the section corner monuments. In 1922, deeds for Eastside Market Road No. 20 were obtained which widened the road between the Tum-A-Lum Bridge and Eastside Road intersection from 40 feet to 60 feet.