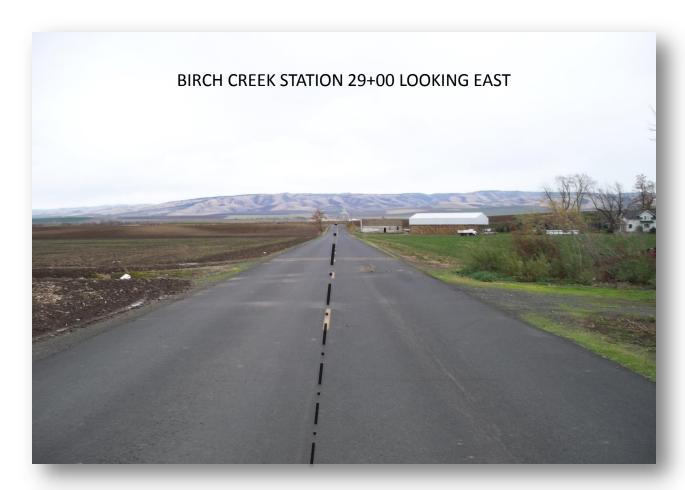

d By: \( \sigma \). OLEA No.: \( \sigma \)-1/8-C TAX LOT 200 O FOUND MONUMENT AS NOTED PHYLLIS HEIDENRICH ⊗ CALCULATED POSITION - NOTHING FOUND OR SET POWER POLE UMATILLA COUNTY ROAD DEPARTMENT TELEPHONE PEDESTAL 5920 WESTSATE PENDLETON, OR 97601 PHONE: (541) 276-5424 O WATER VALVE LEGALIZATION SURVEY FOR A PORTION OF COUNTY ROAD #550, BIRCH CREEK ROAD AND A PORTION OF COUNTY ROAD #575, EASTSIDE ROAD - RIGHT-OF-WAY CENTERLINE LOCATED IN SECTIONS 24 & 25 OF TOWNSHIP 6 NORTH RANGE 35 EAST AND SECTIONS 19 & 30 OF TOWNSHIP 6 NORTH RANGE 36 EAST OF THE WILLAMETTE MERIDIAN - - - - EDGE OF PAVEMENT OR GRAVEL NW 1/16TH CORNER SECTION 30. DATE OF SURVEY: FEBRUARY, 2012 MONUMENTS SET AUGUST, 2012 GUARDRAIL 16 DRAWN BY: MPK CHECKED BY: GRR CULVERT RENEWS 12/31/2012 PAGE 4 OF 4