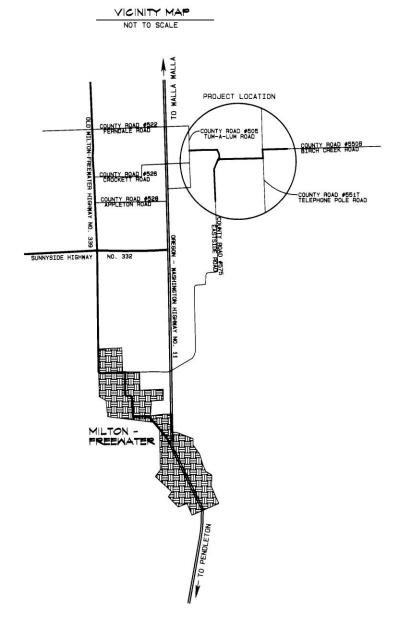

### **TABLE OF CONTENTS**

| DESCRIPTION                                    | <u>PAGE NO.</u> |
|------------------------------------------------|-----------------|
| REPORT                                         |                 |
| VICINITY MAP                                   | 2               |
| OLD ROAD 456 VIEWERS REPORT, FIELD NOTES, PLAT | 3-6             |
| DEEDS                                          | 7-10            |
| PLAT OF EASTSIDE MARKET ROAD NO. 20            | 11              |
| LEGALIZATION SURVEY                            | 12-16           |
| AERIAL VIEW                                    | 17              |
| GROUND-VIEW PHOTOS                             | 18-26           |

### **HISTORY**

The portion of Birch Creek Road (County Road No. 550) that was surveyed in anticipation of this legalization is located approximately 2 miles northeast of the City of Milton-Freewater. It begins at Tum-A-Lum Road and runs east for approximately 0.3 mile to the Tum-A-Lum Bridge on the Walla Walla River, then southeasterly for approximately 0.1 mile to its intersection with Eastside Road, then east for approximately ½ mile to its intersection with Telephone Pole Road, then north approximately 0.1 mile, then east approximately ¼ mile.