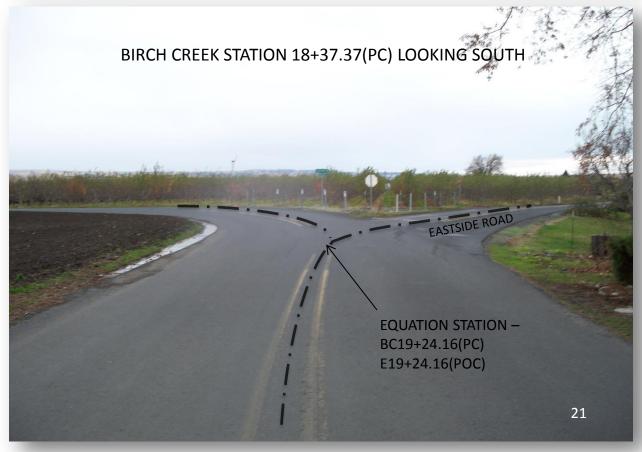

2 Rec'd By: \( \sigma \). OLEA No.: \( \sigma \)-1/8-C TAX LOT 200 O FOUND MONUMENT AS NOTED PHYLLIS HEIDENRICH ⊗ CALCULATED POSITION - NOTHING FOUND OR SET POWER POLE UMATILLA COUNTY ROAD DEPARTMENT TELEPHONE PEDESTAL 5920 WESTSATE PENDLETON, OR 97601 PHONE: (541) 276-5424 O WATER VALVE LEGALIZATION SURVEY FOR A PORTION OF COUNTY ROAD #550, BIRCH CREEK ROAD AND A PORTION OF COUNTY ROAD #575, EASTSIDE ROAD - RIGHT-OF-WAY CENTERLINE LOCATED IN SECTIONS 24 & 25 OF TOWNSHIP 6 NORTH RANGE 35 EAST AND SECTIONS 19 & 30 OF TOWNSHIP 6 NORTH RANGE 36 EAST OF THE WILLAMETTE MERIDIAN - - - - EDGE OF PAVEMENT OR GRAVEL NW 1/16TH CORNER SECTION 30. DATE OF SURVEY: FEBRUARY, 2012 MONUMENTS SET AUGUST, 2012 GUARDRAIL 16 DRAWN BY: MPK CHECKED BY: GRR CULVERT RENEWS 12/31/2012 PAGE 4 OF 4