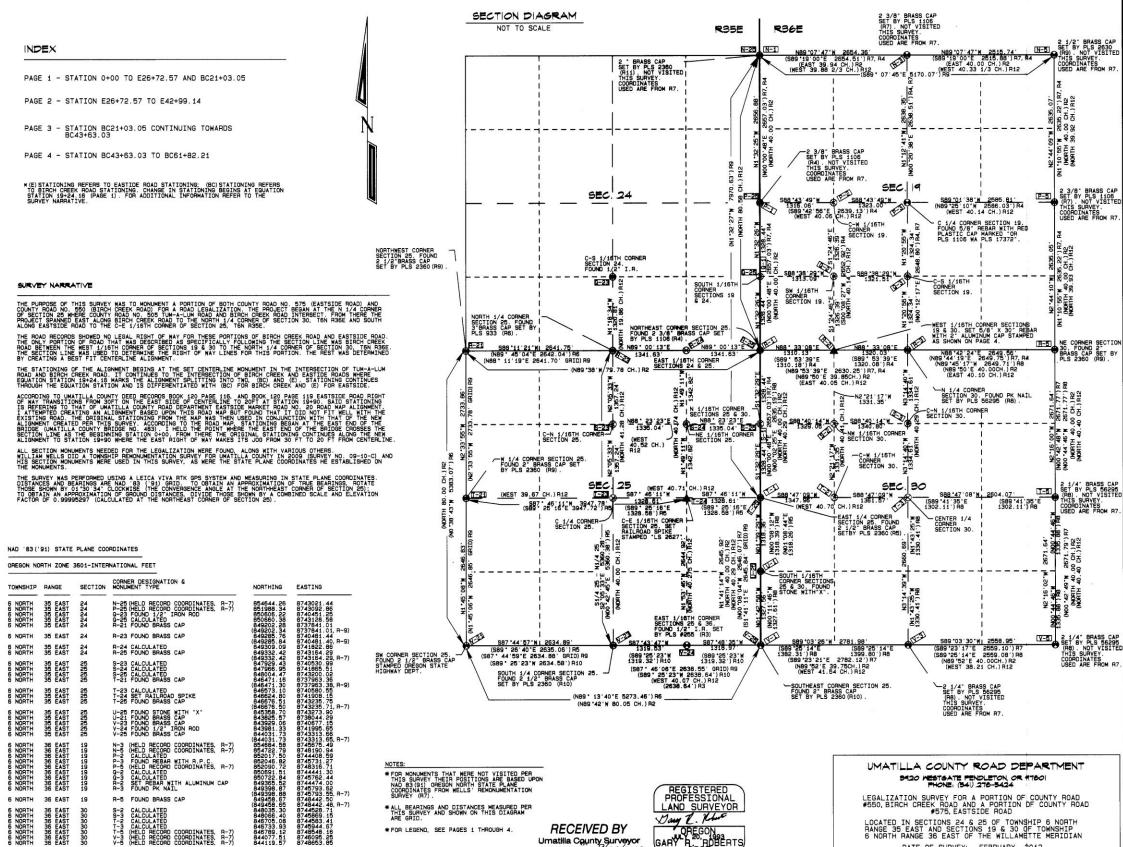

### **TABLE OF CONTENTS**

| DESCRIPTION                                    | <u>PAGE NO.</u> |
|------------------------------------------------|-----------------|
| REPORT                                         |                 |
| VICINITY MAP                                   | 2               |
| OLD ROAD 456 VIEWERS REPORT, FIELD NOTES, PLAT | 3-6             |
| DEEDS                                          | 7-10            |
| PLAT OF EASTSIDE MARKET ROAD NO. 20            | 11              |
| LEGALIZATION SURVEY                            | 12-16           |
| AERIAL VIEW                                    | 17              |
| GROUND-VIEW PHOTOS                             | 18-26           |