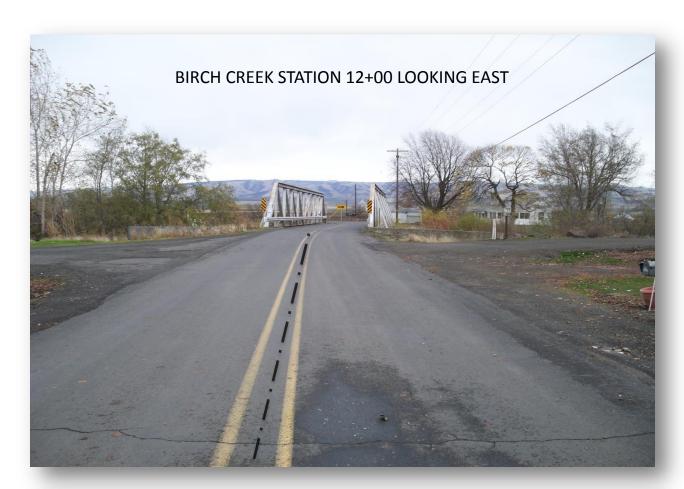

### **HISTORY**

The portion of Birch Creek Road (County Road No. 550) that was surveyed in anticipation of this legalization is located approximately 2 miles northeast of the City of Milton-Freewater. It begins at Tum-A-Lum Road and runs east for approximately 0.3 mile to the Tum-A-Lum Bridge on the Walla Walla River, then southeasterly for approximately 0.1 mile to its intersection with Eastside Road, then east for approximately ½ mile to its intersection with Telephone Pole Road, then north approximately 0.1 mile, then east approximately ¼ mile.

### **ISSUE**

Umatilla County has obtained funding to replace the Tum-A-Lum Bridge (Bridge 483). The Oregon Department of Transportation is currently working on the design, which will include some right of way acquisition and possibly some vacation of right of way no longer needed. An accurate description of the road as it exists today will be required in order to write deed descriptions and descriptions for any of the existing road that will need to be vacated.