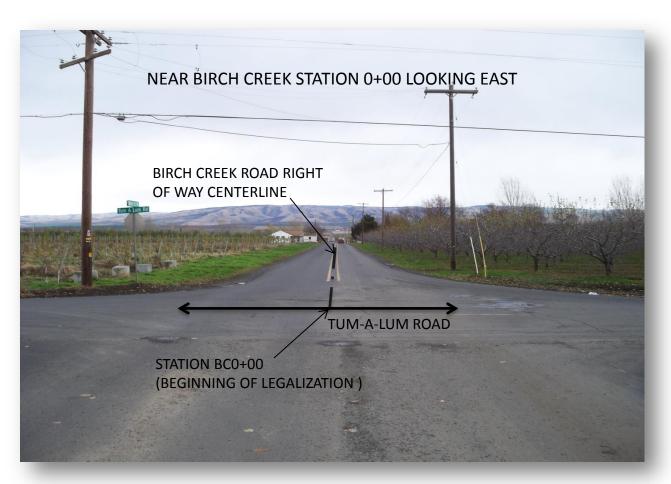

### **HISTORY**

The portion of Birch Creek Road (County Road No. 550) that was surveyed in anticipation of this legalization is located approximately 2 miles northeast of the City of Milton-Freewater. It begins at Tum-A-Lum Road and runs east for approximately 0.3 mile to the Tum-A-Lum Bridge on the Walla Walla River, then southeasterly for approximately 0.1 mile to its intersection with Eastside Road, then east for approximately ½ mile to its intersection with Telephone Pole Road, then north approximately 0.1 mile, then east approximately ¼ mile.