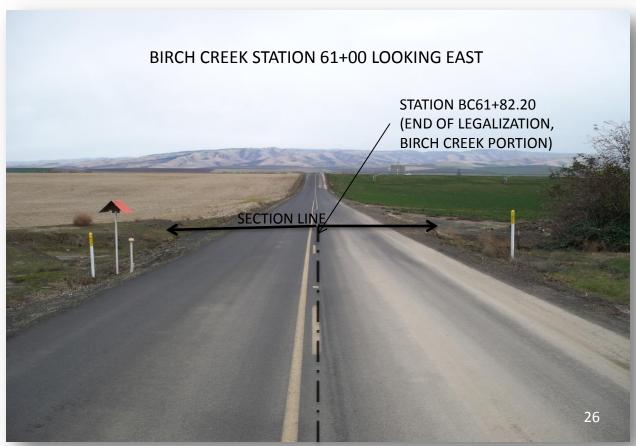

### **TABLE OF CONTENTS**

| DESCRIPTION                                    | <u>PAGE NO.</u> |
|------------------------------------------------|-----------------|
| REPORT                                         |                 |
| VICINITY MAP                                   | 2               |
| OLD ROAD 456 VIEWERS REPORT, FIELD NOTES, PLAT | 3-6             |
| DEEDS                                          | 7-10            |
| PLAT OF EASTSIDE MARKET ROAD NO. 20            | 11              |
| LEGALIZATION SURVEY                            | 12-16           |
| AERIAL VIEW                                    | 17              |
| GROUND-VIEW PHOTOS                             | 18-26           |