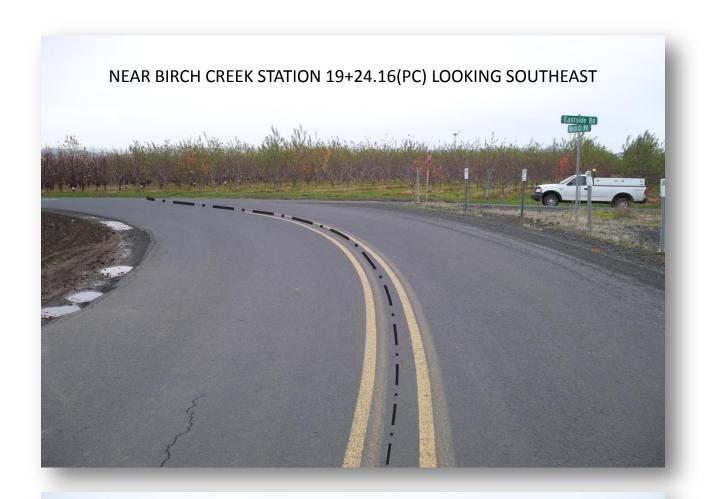

Rec'd By: \( \sigma \). OLEA No.: \( \sigma \)-1/8-C TAX LOT 200 O FOUND MONUMENT AS NOTED PHYLLIS HEIDENRICH ⊗ CALCULATED POSITION - NOTHING FOUND OR SET POWER POLE UMATILLA COUNTY ROAD DEPARTMENT TELEPHONE PEDESTAL 5920 WESTSATE PENDLETON, OR 97601 PHONE: (541) 276-5424 O WATER VALVE LEGALIZATION SURVEY FOR A PORTION OF COUNTY ROAD #550, BIRCH CREEK ROAD AND A PORTION OF COUNTY ROAD #575, EASTSIDE ROAD - RIGHT-OF-WAY CENTERLINE LOCATED IN SECTIONS 24 & 25 OF TOWNSHIP 6 NORTH RANGE 35 EAST AND SECTIONS 19 & 30 OF TOWNSHIP 6 NORTH RANGE 36 EAST OF THE WILLAMETTE MERIDIAN - - - - EDGE OF PAVEMENT OR GRAVEL NW 1/16TH CORNER SECTION 30. DATE OF SURVEY: FEBRUARY, 2012 MONUMENTS SET AUGUST, 2012 GUARDRAIL 16 DRAWN BY: MPK CHECKED BY: GRR CULVERT RENEWS 12/31/2012 PAGE 4 OF 4