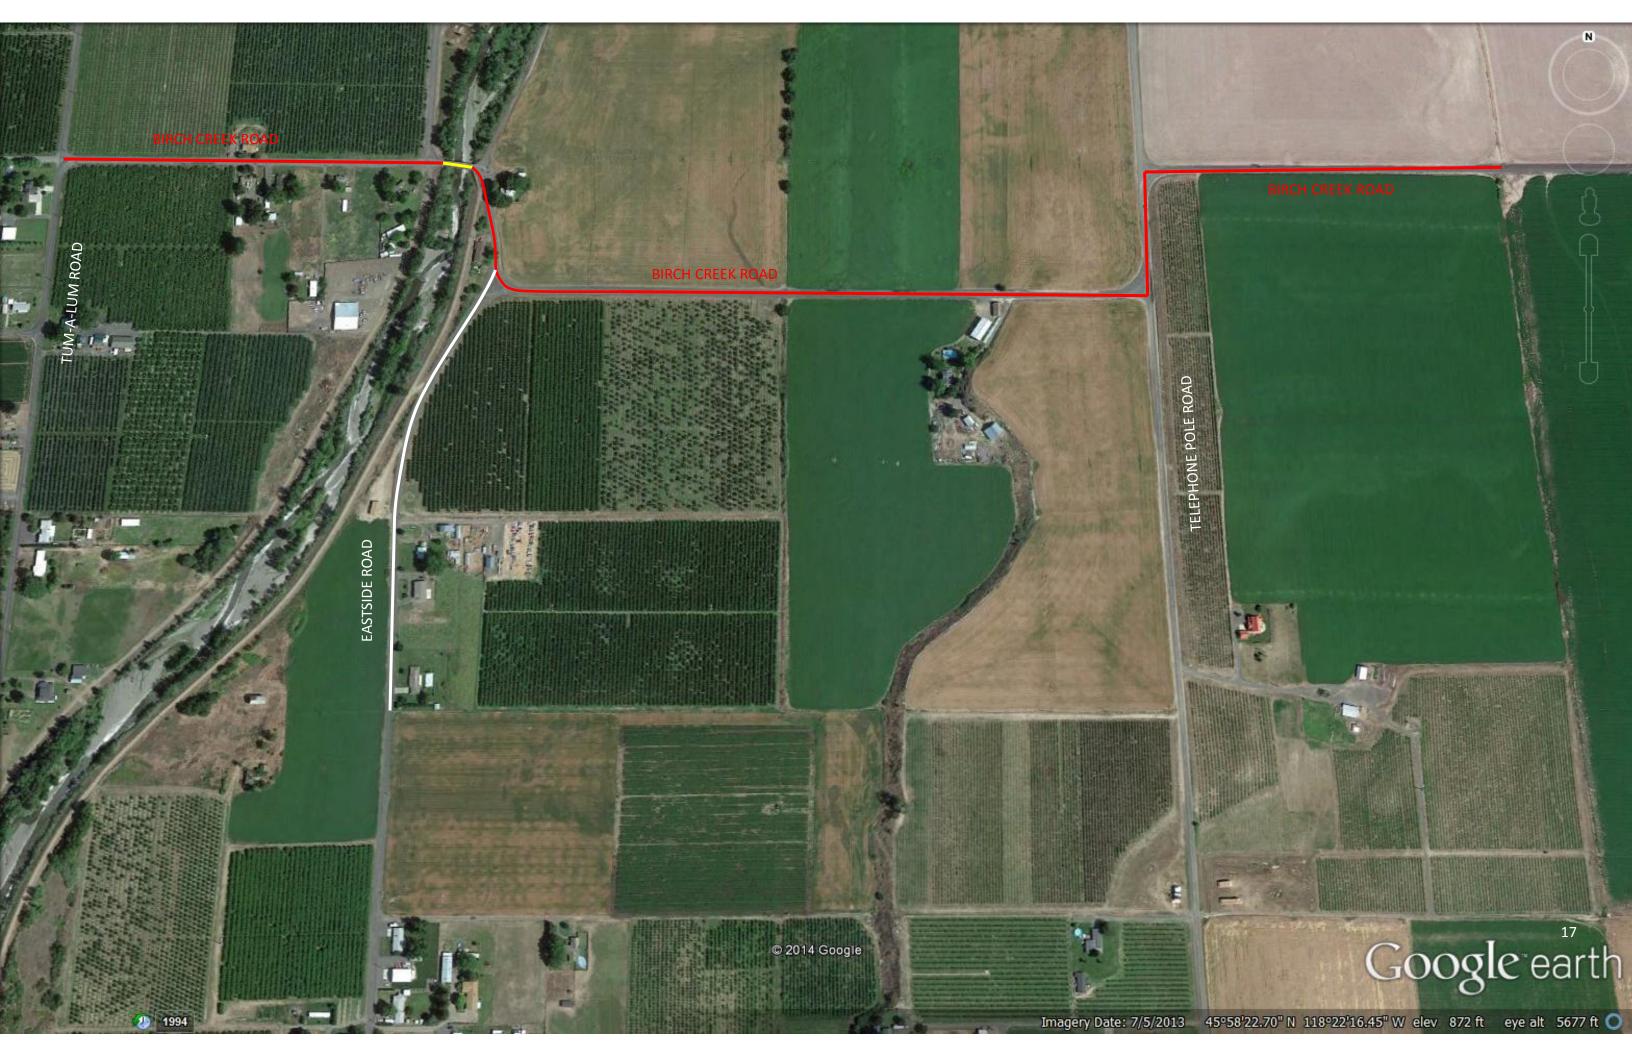

### **HISTORY**

The portion of Birch Creek Road (County Road No. 550) that was surveyed in anticipation of this legalization is located approximately 2 miles northeast of the City of Milton-Freewater. It begins at Tum-A-Lum Road and runs east for approximately 0.3 mile to the Tum-A-Lum Bridge on the Walla Walla River, then southeasterly for approximately 0.1 mile to its intersection with Eastside Road, then east for approximately ½ mile to its intersection with Telephone Pole Road, then north approximately 0.1 mile, then east approximately ¼ mile.

In 1895, Road 456 was established at a width of 40 feet. Its location was nearly the same as the road as it is currently traveled except for variations due to maintenance over the years and differences in the perceived locations of some of the section corner monuments. In 1922, deeds for Eastside Market Road No. 20 were obtained which widened the road between the Tum-A-Lum Bridge and Eastside Road intersection from 40 feet to 60 feet.