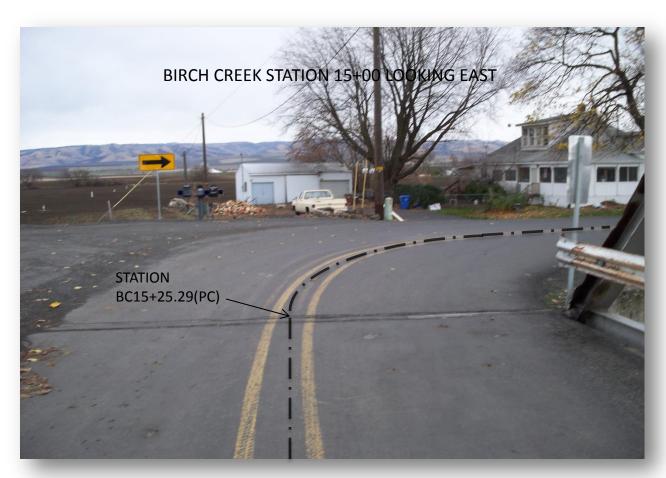

### **HISTORY**

The portion of Birch Creek Road (County Road No. 550) that was surveyed in anticipation of this legalization is located approximately 2 miles northeast of the City of Milton-Freewater. It begins at Tum-A-Lum Road and runs east for approximately 0.3 mile to the Tum-A-Lum Bridge on the Walla Walla River, then southeasterly for approximately 0.1 mile to its intersection with Eastside Road, then east for approximately ½ mile to its intersection with Telephone Pole Road, then north approximately 0.1 mile, then east approximately ¼ mile.