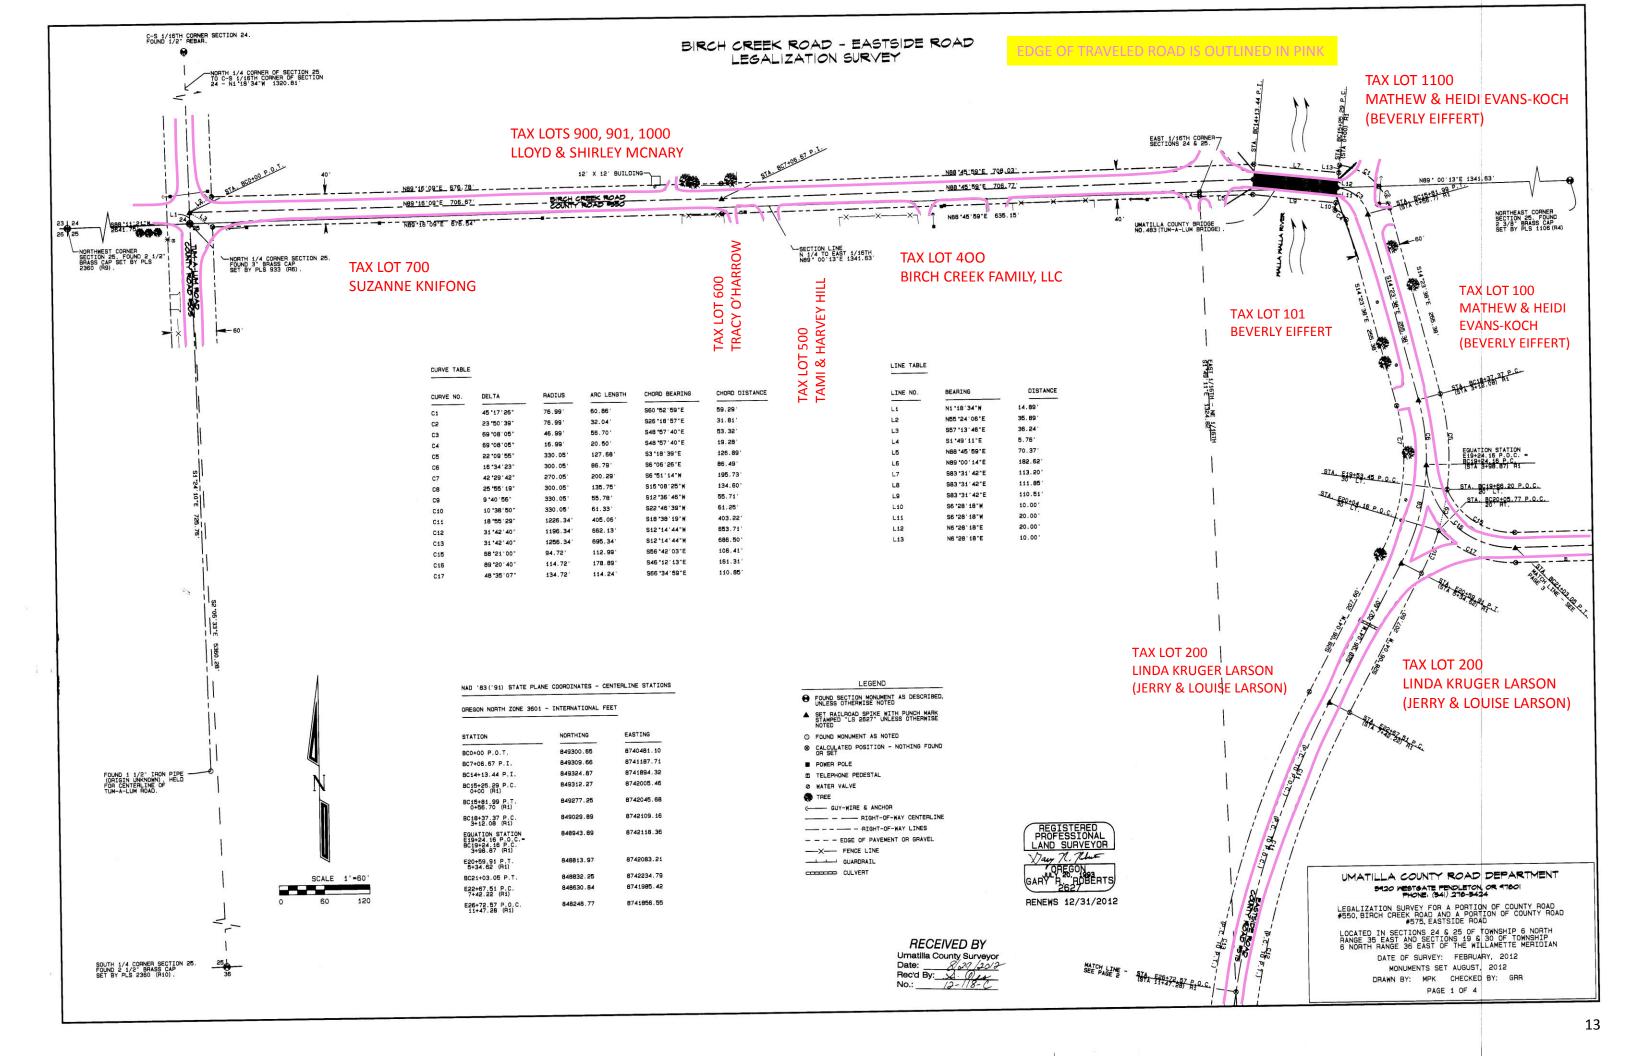

### **TABLE OF CONTENTS**

| DESCRIPTION                                    | <u>PAGE NO.</u> |
|------------------------------------------------|-----------------|
| REPORT                                         |                 |
| VICINITY MAP                                   | 2               |
| OLD ROAD 456 VIEWERS REPORT, FIELD NOTES, PLAT | 3-6             |
| DEEDS                                          | 7-10            |
| PLAT OF EASTSIDE MARKET ROAD NO. 20            | 11              |
| LEGALIZATION SURVEY                            | 12-16           |
| AERIAL VIEW                                    | 17              |
| GROUND-VIEW PHOTOS                             | 18-26           |

### **HISTORY**

The portion of Birch Creek Road (County Road No. 550) that was surveyed in anticipation of this legalization is located approximately 2 miles northeast of the City of Milton-Freewater. It begins at Tum-A-Lum Road and runs east for approximately 0.3 mile to the Tum-A-Lum Bridge on the Walla Walla River, then southeasterly for approximately 0.1 mile to its intersection with Eastside Road, then east for approximately ½ mile to its intersection with Telephone Pole Road, then north approximately 0.1 mile, then east approximately ¼ mile.

In 1895, Road 456 was established at a width of 40 feet. Its location was nearly the same as the road as it is currently traveled except for variations due to maintenance over the years and differences in the perceived locations of some of the section corner monuments. In 1922, deeds for Eastside Market Road No. 20 were obtained which widened the road between the Tum-A-Lum Bridge and Eastside Road intersection from 40 feet to 60 feet.

### **RECOMMENDATION**

The Public Works Department recommends that the road be legalized in the location and at the widths shown on the road survey and as described in the final order.

7

ROAD No. 456.