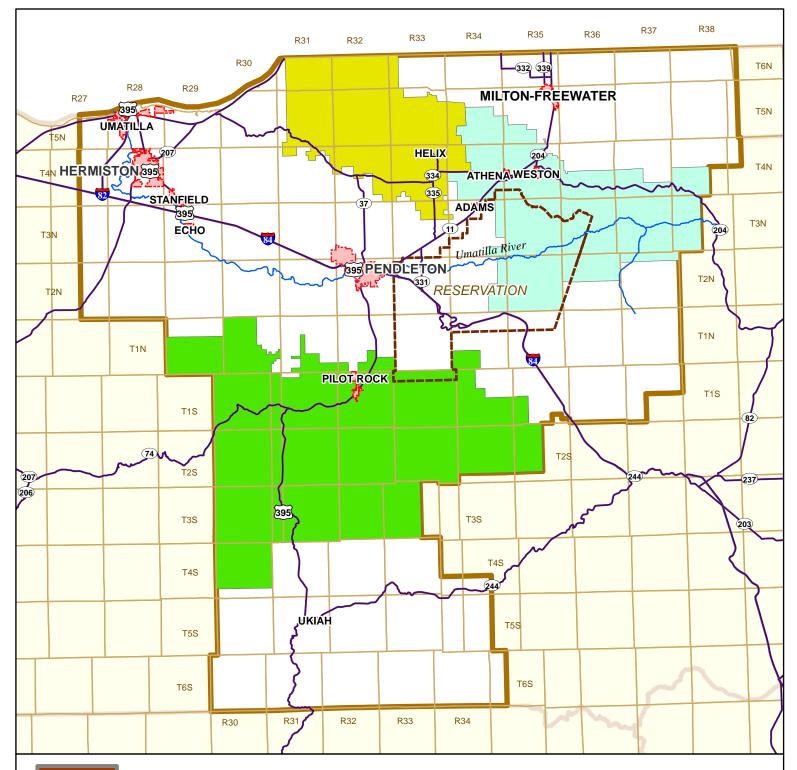

## **Umatilla County, Oregon**

Parks & Recreation Districts

Legend

City Limits City Reservation

## Parks & Recreation Districts

- Athena Weston
- Helix
- Pilot Rock

UMATILLA COUNTY www.umatillacounty.net

MAP DISCLAIMER: No warranty is made by Umatilla County as to the accuracy, reliability or completeness of this data. Original data was compiled mon various sources. This information may not meet National Map Accuracy Standards. This product was developed through digital means and may be updated without notification. Umatilla County uses the best available GIS data but it is not survey grade. Over time the accuracy levels will be improved.

File Location: H:\GIS MAPS\Election\_Maps\UmatillaCountyParks&RecDistricts.mxd; Date Created: April 29, 2015