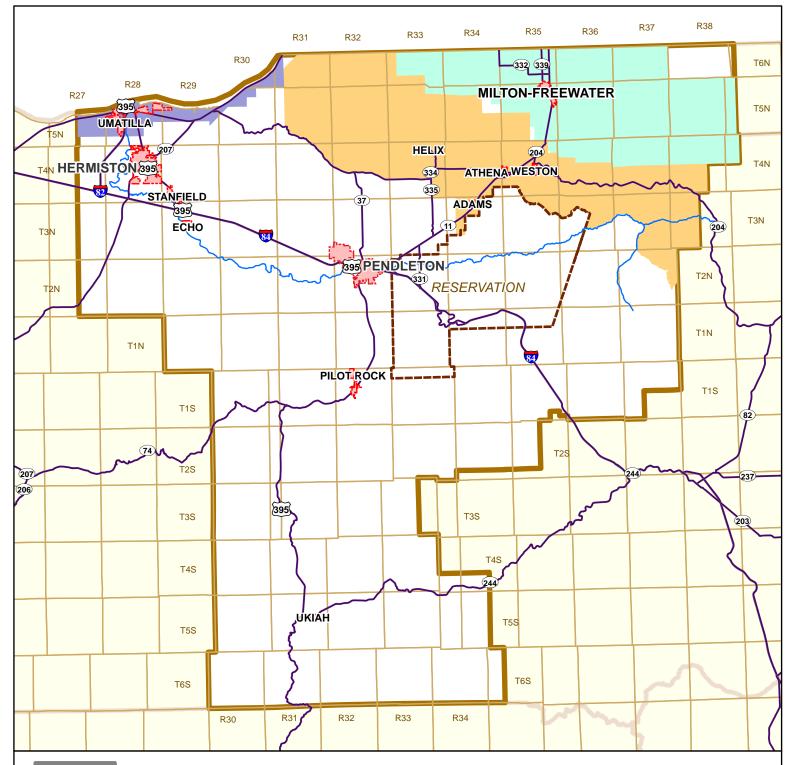

## Umatilla County, Oregon

Health Service Districts

Legend

## Health Districts

- Umatilla Hospital District
  - East Umatilla Co. Ambulance Area Health District Milton-Freewater Ambulance District

UMATILLA COUNTY www.umatillacounty.net

MAP DISCLAIMER: No warranty is made by Umatilla County as to the accuracy, reliability or completeness of this data. This product was developed through digital means and may be updated without notification. Umatilla County uses the best available GIS data but it is not survey grade. Created by Julie Alford, Umatilla CountyPlanning Department.

File Location: H:\GIS MAPS\Election\_Maps\UmatillaCountyHealthDistricts.mxd; Date Updated April 5, 2017